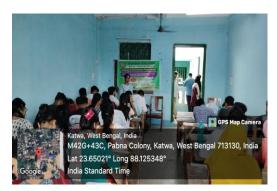

### Fresher's Orientation Programme

**Topic:** Mission & Vision, Code of Conduct, NEP-2020 framework, Academic & Infrastructural facilities, Grievance Redressal System, Zero-tolerance policy for sexual harassment, Clean and Green Campus, Continuous Internal Evaluation (CIE) & Other institutional policies.

### Report:

The Katwa College IQAC and Admission SubCommittee organised an Orientation Programme for Freshers in three different shifts. The attending freshers were given an introduction to the new National Education Policy as well as the various activities on the campus in addition to the statutory bodies like Grievance Redressal etc. They were given an introduction to the teaching-learning process in the college as well as various extra-curricular activities which are a part of college life.