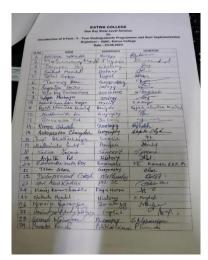

No. Participants: 458

Signature of the IQAC Coordinator

Coordinator IQAC Katwa College Signature of the Principal

(Affiliated to the University of Burdwan)

Principal's Office,

P.O.: Katwa, Dist. :Purba Bardhaman,West Bengal, PIN:713130, India.