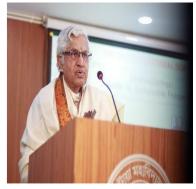

kernel of the *Dharmaśāstra*. The *Dharmasūtras* and the *smṛtis* have derived many ideas from these texts only. In a nutshell, the *Dharmaśāstra* is the basic guideline for all the facets of life in India from the ancient times.

The core idea of the seminar is to explore the deep-rooted link of *Dharmaśāstra* in the day-today individual, social, political life through the length and breadth of the land. It seems that the *Dharmaśāstra* can be the guide for the sustainable development goals for the mankind

Signature of the IQAC Coordinator

Coordinator IQAC Katwa College Signature of the Principal



(Affiliated to the University of Burdwan)

### Principal's Office,

P.O.: Katwa, Dist. :Purba Bardhaman,West Bengal, PIN:713130, India. Mobile: +918101078393

।।विद्ययाविन्दतेऽमृतम्॥



















Signature of the IQAC
Coordinator
Coordinator
IQAC
Katwa College

Signature of the Principal



(Affiliated to the University of Burdwan)

### Principal's Office,

P.O.: Katwa, Dist.:Purba Bardhaman, West Bengal, PIN:713130, India.

Mobile: +918101078393 ॥विद्ययाविन्दतेऽमृतम्॥

|     |                     | beauted by the Department of Sa<br>Afternation<br>Date: 5° Low | 2.Sheet   | likg.        |                       |
|-----|---------------------|----------------------------------------------------------------|-----------|--------------|-----------------------|
| 1   | 0 Name              | haung                                                          | Itinites  | lapsy        |                       |
| 0   | Bullske Hak         | Kalua College