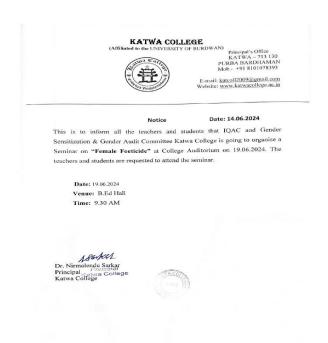

| Signature of the Convens |

Signature of the IQAC Coordinator

Coordinator IQAC Katwa College Signature of the Principal



(Affiliated to the University of Burdwan)

#### Principal's Office,

P.O.: Katwa, Dist. :Purba Bardhaman,West Bengal, PIN:713130, India.

Mobile: +918101078393

॥विद्ययाविन्दतेऽमृतम्॥

**Topic:** Seminar on Female Foeticide

Organised by: IQAC Katwa College & Gender Sensitization

Committee Katwa College

**Date:** 19.06.2024 **Venue:** B.Ed Hall **Time:** 9.30AM

Speaker: Dr. Arun Kumar Patra (Morning In-Charge, HOD

Commerce)

Dr. Shampa Dutta (Assistant Professor Zoology,

Convener of Gender Sensitization Committee, Katwa College)

No. of Participants: 143



Signature of the IQAC Coordinator

Coordinator IQAC Katwa College Signature of the Principal



(Affiliated to the University of Burdwan)

Principal's Office,

P.O.: Katwa, Dist. :Purba Bardhaman,West Bengal, PIN:713130, India.

Mobile: +918101078393

।।विद्ययाविन्दतेऽमृतम्।।

### Report:

The first speaker enlightened the students on an overview of female foeticide with statistical data. The second speaker deliberated on the relation between gender equity and female foeticide. Students were sensitised to identify the factors and consequences of the brutal practice.

Signature of the IQAC Coordinator

Coordinator IQAC Katwa College Signature of the Principal



(Affiliated to the University of Burdwan)

### Principal's Office,

P.O.: Katwa, Dist.: Purba Bardhaman, West Bengal, PIN:713130