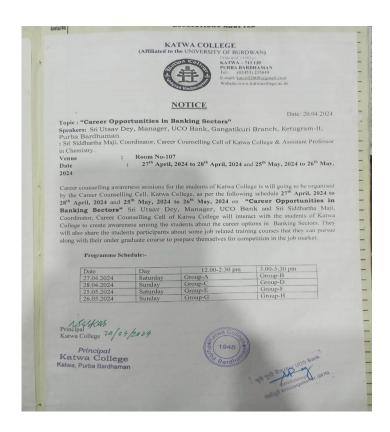

### Report:

The Katwa College IQAC and Admission SubCommittee organised an Orientation Programme for Freshers in three different shifts. The attending freshers were given an introduction to the new National Education Policy as well as the various activities on the campus in addition to the statutory bodies like Grievance Redressal etc. They were given an introduction to the teaching-learning process in the college as well as various extra-curricular activities which are a part of college life.