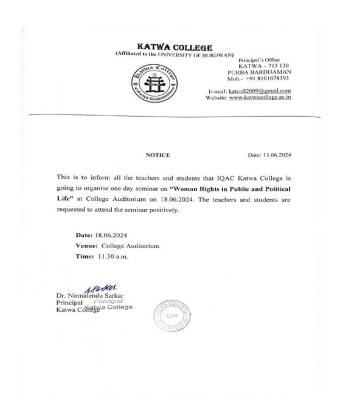

|
|                    |                       |          |                     |
|                    |                       |          | STARRY OF BO        |



Signature of the IQAC

Coordinator

Coordinator IQAC Katwa College Signature of the Principal



(Affiliated to the University of Burdwan)

#### Principal's Office,

P.O.: Katwa, Dist. :Purba Bardhaman,West Bengal, PIN:713130, India.

Mobile: +918101078393

।।विद्ययाविन्दतेऽमृतम्।।

Topic: One Day Seminar on Women Rights in Public and Political Life

Organised by: IQAC, Katwa College

**Date:** 18.06.2024

Venue: College Auditorium

**Time:** 11:30 AM

Speaker: Paromita Banerjee (Advocate, Katwa Court & Special P.P.

under POCSO Act, Katwa Court)

Debasish Mandal (Public Prosecutor, Katwa Court)

No. of Participants: 100



Signature of the IQAC Coordinator

Coordinator IQAC Katwa College Signature of the Principal



(Affiliated to the University of Burdwan)

Principal's Office,

P.O.: Katwa, Dist. :Purba Bardhaman,West Bengal, PIN:713130, India.

Mobile: +918101078393
।।विद्ययाविन्दतेऽमृतम्।।

### Report:

The girl students were sensitized regarding women's participation in public and political life. They were expected to be aware of universal declaration of human rights and thus define their role in the process of formation of government in the country.

Signature of the IQAC Coordinator

Coordinator IQAC Katwa College Signature of the Principal



(Affiliated to the University of Burdwan)

Principal's Office,

P.O.: Katwa, Dist.: Purba Bardhaman, West Bengal, PIN:713130, India.

Mobile: +918101078393 ॥व