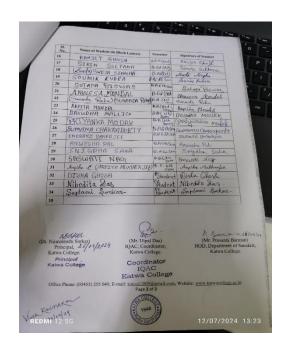

No. Participants: 458

Signature of the IQAC Coordinator

Coordinator IQAC Katwa College Signature of the Principal

(Affiliated to the University of Burdwan)

Principal's Office,

P.O.: Katwa, Dist. :Purba Bardhaman,West Bengal, PIN:713130, India.