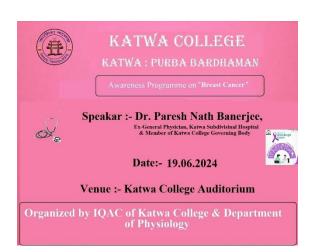

(Affiliated to the University of Burdwan)

Principal's Office,

P.O.: Katwa, Dist.: Purba Bardhaman, West Bengal, PIN:713130, India. Mobile: +918101078393

॥विद्ययाविन्दतेऽमृतम्॥

3.2.2.1 Total number of workshops/seminars conducted on Research Methodology, Intellectual Property Rights (IPR) and entrepreneurship year-wise during last five years