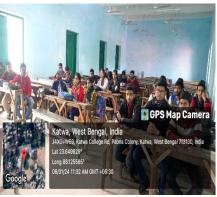

### Fresher's Orientation Programme

**Topic:** Mission & Vision, Code of Conduct, NEP-2020 framework, Academic & Infrastructural facilities, Grievance Redressal System, Zero-tolerance policy for sexual harassment, Clean and Green Campus, Continuous Internal Evaluation (CIE) & Other institutional policies.

Organised by: IQAC & Admission Sub Committee, Katwa College

**Date:** 04.08.2023

Time: For Morning Shift from 9.00 A.M.; For Day Shift from 11.00 A.M. & for Extended

Day Evening Shift from 1.00 P.M. **Venue:** Katwa College Main Building

No. Participants: 458

Signature of the IQAC Coordinator

Coordinator IQAC Katwa College Signature of the Principal

(Affiliated to the University of Burdwan)

Principal's Office,

P.O.: Katwa, Dist. :Purba Bardhaman,West Bengal, PIN:713130, India.

### Report:

The Katwa College IQAC and Admission SubCommittee organised an Orientation Programme for Freshers in three different shifts. The attending freshers were given an introduction to the new National Education Policy as well as the various activities on the campus in addition to the statutory bodies like Grievance Redressal etc. They were given an introduction to the teaching-learning process in the college as well as various extra-curricular activities which are a part of college life.