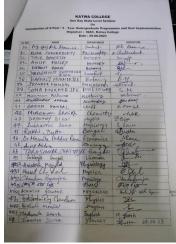

No. Participants: 458

Signature of the IQAC Coordinator

Coordinator IQAC Katwa College Signature of the Principal

(Affiliated to the University of Burdwan)

Principal's Office,

P.O.: Katwa, Dist. :Purba Bardhaman,West Bengal, PIN:713130, India.