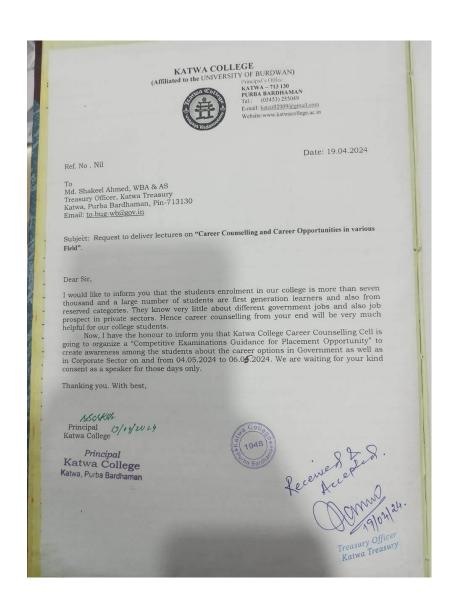

(Affiliated to the University of Burdwan)

Principal's Office,

P.O.: Katwa, Dist.: Purba Bardhaman, West Bengal, PIN:713130, India. Mobile: +918101078393

॥विद्ययाविन्दतेऽमृतम्॥

3.2.2.1 Total number of workshops/seminars conducted on Research Methodology, Intellectual Property Rights (IPR) and entrepreneurship year-wise during last five years