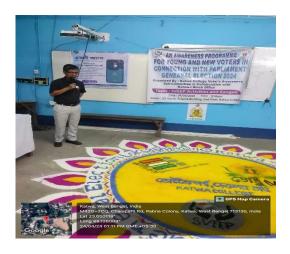

& motivate them to take part in the festival of democracy.

We understand the student's community are very much interested about to apply their democratic rights for the first time. We are satisfied that we have reached the new voters among our students and have make them knowledgeable regarding the festival of democracy

30/04/2 Convenor Electoral Literacy Club Katwa College Electoral Liferacy Club Convener KATWA COLLEGE

Monker Principal 20/04/2029 Katwa College

Principal Katwa College Katwa, Purba Bardhaman

Signature of the IQAC

Coordinator

Coordinator **IQAC** Katwa College

Signature of the Principal



(Affiliated to the University of Burdwan)

Principal's Office,

P.O.: Katwa, Dist.: Purba Bardhaman, West Bengal, PIN:713130, India.

Mobile: +918101078393 ॥विद्ययाविन्दतेऽमृतम्॥









Signature of the IQAC Coordinator

Coordinator IQAC Katwa College NSGRAGER

Signature of the Principal



(Affiliated to the University of Burdwan)

Principal's Office,

P.O.: Katwa, Dist. :Purba Bardhaman,West Bengal, PIN:713130, India.

Mobile: +918101078393

<mark>॥विद्ययाविन्दतेऽमृतम्॥</mark>











Signature of the IQAC

Coordinator

Coordinator IQAC Katwa College NSSMAR

Signature of the Principal



(Affiliated to the University of Burdwan)

### Principal's Office,

P.O.: Katwa, Dist.: Purba Bardhaman, West Bengal, PIN:713130, India. Mobile: +918101078393

॥विद्ययाविन्दतेऽमृतम्॥

**Topic:** Special Lecture on Yoga-Sutras: Art of Balanced Living Organised by: Department of Sanskrit, Katwa College & Scottish

Church College, Under MoU

**Date:** 26.04.2024

**Venue:** Coll