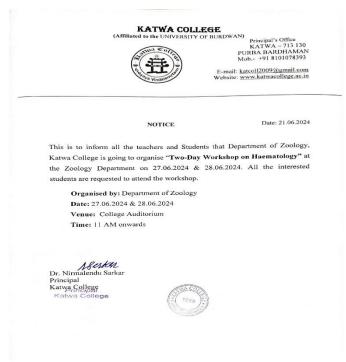

### Report:

The Katwa College IQAC and Admission SubCommittee organised an Orientation Programme for Freshers in three different shifts. The attending freshers were given an introduction to the new National Education Policy as well as the various activities on the campus in addition to the statutory bodies like Grievance Redressal etc. They were given an introduction to the teaching-learning process in the college as well as various extra-curricular activities which are a part of college life.