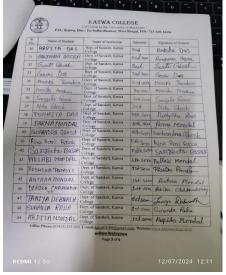

(Affiliated to the University of Burdwan)

Principal's Office,

P.O.: Katwa, Dist.: Purba Bardhaman, West Bengal, PIN:713130, India. Mobile: +918101078393

॥विद्ययाविन्दतेऽमृतम्॥

3.2.2.1 Total number of workshops/seminars conducted on Research Methodology, Intellectual Property Rights (IPR) and entrepreneurship year-wise during last five years

,inar

# Seminar / Workshop Report on 2023 - 2024

Signature of the IQAC Coordinator

Coordinator **IQAC** Katwa College Signature of the Principal

(Affiliated to the University of Burdwan)