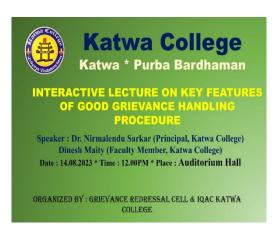

Redressal Cell & IQAC, Katwa College to make it a success.

SPEAKER

PRINCIPAL

Principal

Frincipal

KATWA College Wa College Katwa, Purba Bardhaman Dr. Nirmalendu Sarkar

Katwa College

11.8.2023

Signature of the  $\ensuremath{\mathbf{IQAC}}$ 

 ${\bf Coordinator}$ 

Coordinator IQAC Katwa College Signature of the Principal



(Affiliated to the University of Burdwan)

### Principal's Office,

P.O.: Katwa, Dist. :Purba Bardhaman,West Bengal, PIN:713130, India.

Mobile: +918101078393

**॥**विद्ययाविन्दतेऽमृतम्॥



Signature of the IQAC

Coordinator

Coordinator IQAC Katwa College Signature of the Principal



(Affiliated to the University of Burdwan)

Principal's Office,

P.O.: Katwa, Dist.: Purba Bardhaman, West Bengal, PIN:713130, India.

Mobile: +918101078393 ॥विद्ययाविन्दतेऽमृतम्॥







Signature of the IQAC Coordinator

Coordinator IQAC Katwa College NSGRAGER

Signature of the Principal



(Affiliated to the University of Burdwan)

Principal's Office,

P.O.: Katwa, Dist. :Purba Bardhaman,West Bengal, PIN:713130, India.

Mobile: +918101078393 ॥विद्ययाविन्दतेऽमृतम्॥

|      |                      | A BURDWAN DATED : [4-8-8 |
|------|----------------------|--------------------------|
| L NO | NAME                 | SIGNATURE                |
| 1    | Reshma khatur        | Roshma Khfun             |
| 2    | Mafuja Khatun        | Masusa Khatun            |
| 3    | Rinkie Khadun        | Rinki Khatun             |
| 4    | Riya Hariyan         | Riya Hasrizan            |
| 5    | Sabana Khatun.       | Sabana Khatun            |
| 6    | Jesmin Khatun        | Jesmi