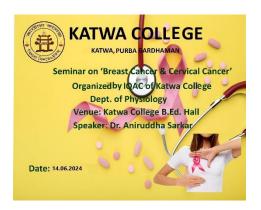

al's Office,

P.O.: Katwa, Dist. :Purba Bardhaman,West Bengal, PIN:713130, India. Mobile: +918101078393

॥विद्ययाविन्दतेऽमृतम्॥

#### **Report:**

The programme was organised to make the girl students aware of the importance of diagnosis of breast cancer at early stages when treatment is easier and outcome is better. Awareness on cervical cancer which is very common in women was emphasised upon. Students gained aware of the PAP-Smear Test and HPV (Human Papilloma Virus) vaccine for teenage girls regarding the cancer.

Signature of the IQAC Coordinator

Coordinator IQAC Katwa College Signature of the Principal



(Affiliated to the University of Burdwan)

Principal's Office,

P.O.: Katwa, Dist.: Purba Bardhaman, West Bengal, PIN:713130, India.

Mobile: +918101078393 ॥विद्ययाविन्दतेऽमृतम्॥









Signature of the IQAC
Coordinator
Coordinator
IQAC
Katwa College

Signature of the Principal



(Affiliated to the University of Burdwan)

#### Principal's Office,

P.O.: Katwa, Dist. :Purba Bardhaman,West Bengal, PIN:713130, India. Mobile: +918101078393

<mark>॥विद्ययाविन्दतेऽमृतम्॥</mark>

| SI.No         | Name                   | Rell                    | Signature             |
|---------------|------------------------|-------------------------|-----------------------|
| 1             | Paris Praidor          | BENDMANDWED             | Prop. Balaya          |
| 2             | Bant Dagah             | SI Nemazo sessi         | Brist Odo Cath        |
| 3             | Sunita Das             | BENGTIRE RESPECT        | Sunita Das            |
| 14            | Pau Prothonom