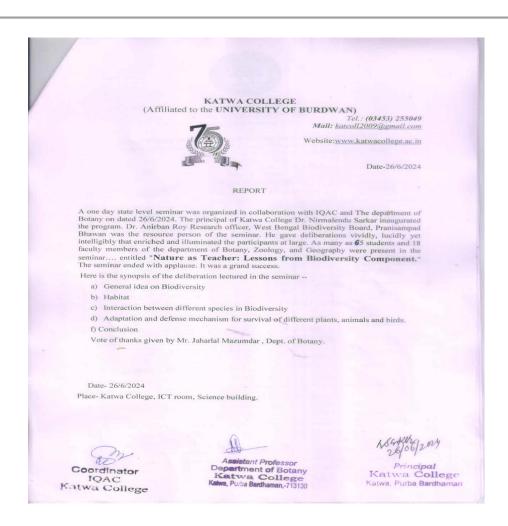

PIN:713130, India. Mobile: +918101078393

॥विद्ययाविन्दतेऽमृतम्॥



Notice

This is to inform all the teachers and Students Department of Botany of Katwa College is going to organise "One Day State Level Seminar on Nature as Teacher: Lessons from Biodiversity Components" at ICT Room on 26.06.2024. The teachers and students are requested to attend the seminar positively.

Organised by: Department of Botany

Date: 26.06.2024 Venue: ICT Room Time: 9:30AM

Dr. Nirmalendu Sarkar Principal Katwa College



Signature of the IQAC Coordinator

Coordinator **IQAC** Katwa College

NSCHOOL Signature of the Principal



(Affiliated to the University of Burdwan)

#### Principal's Office,

P.O.: Katwa, Dist. :Purba Bardhaman,West Bengal, PIN:713130, India.

Mobile: +918101078393

॥विद्ययाविन्दतेऽमृतम्॥



Signature of the IQAC

Coordinator IQAC

Katwa College

Signature of the Principal

NSSHER

Principal
Katwa College

Office.Phone:(03453)255049,E-mail: katcoll2009@gmail.com,Website:www.katwacollege.ac.in



(Affiliated to the University of Burdwan)

Principal's Office,

P.O.: Katwa, Dist.: Purba Bardhaman, West Bengal, PIN:713130, India.

Mobile: +918101078393 ॥विद्ययाविन्दतेऽमृतम्॥









Signature of the IQAC Coordinator

Coordinator IQAC Katwa College NSGMAN

Signature of the Principal



(Affiliated to the University of Burdwan)

#### Principal's Office,

P.O.: Katwa, Dist. :Purba Bardhaman,West Bengal, PIN:713130, India. Mobile: +918101078393

॥विद्ययाविन्दतेऽमृतम्॥



| SI. | Name                | Faculty /    | Department    | Signature            |
|-----|---------------------