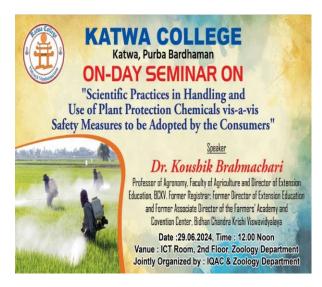

dwan)

Principal's Office,

P.O.: Katwa, Dist. :Purba Bardhaman,West Bengal, PIN:713130, India.

Mobile: +918101078393
।।विद्ययाविन्दतेऽमृतम्।।

### **Report:**

The speaker spoke about the standard precautions to be adopted during the process of plant protection chemicals and also about the various safety measures which should be adopted by the consumers. He educated the students of the Zoology Department regarding the scientific practices in this regard and clarified various doubts and questions regarding the same.

Signature of the IQAC Coordinator

Coordinator IQAC Katwa College Signature of the Principal



(Affiliated to the University of Burdwan)

Principal's Office,

P.O.: Katwa, Dist.: Purba Bardhaman, West Bengal, PIN:713130, India.

Mobile: +918101078393 ॥विद्ययाविन्दतेऽमृतम्॥









Signature of the IQAC Coordinator

Coordinator IQAC Katwa College NSGNAR

Signature of the Principal



(Affiliated to the University of Burdwan)

#### Principal's Office,

P.O.: Katwa, Dist.:Purba Bardhaman,West Bengal, PIN:713130, India.

Mobile: +918101078393 ॥विद्ययाविन्दतेऽमृतम्॥







Signature of the IQAC Coordinator

Coordinator IQAC Katwa College Signature of the Principal