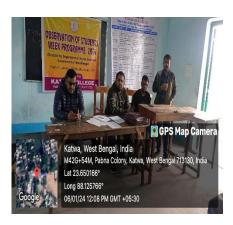

### Fresher's Orientation Programme

**Topic:** Mission & Vision, Code of Conduct, NEP-2020 framework, Academic & Infrastructural facilities, Grievance Redressal System, Zero-tolerance policy for sexual harassment, Clean and Green Campus, Continuous Internal Evaluation (CIE) & Other institutional policies.

Organised by: IQAC & Admission Sub Committee, Katwa College

**Date:** 04.08.2023

Time: For Morning Shift from 9.00 A.M.; For Day Shift from 11.00 A.M. & for Extended

Day Evening Shift from 1.00 P.M. **Venue:** Katwa College Main Building

No. Participants: 458

Signature of the IQAC Coordinator

Coordinator IQAC Katwa College Signature of the Principal

(Affiliated to the University of Burdwan)

Principal's Office,

P.O.: Katwa, Dist. :Purba Bardhaman,West Bengal, PIN:713130, India.

### Report:

The Katwa College IQAC and Admission SubCommittee organised an Orientation Programme for Freshers in three different shifts. The attending freshers were given an introduction to the new National Education Policy as well as the various activities on the campus in addition to the statutory bodies like Grievance Redressal etc. They were given an introduction to the teaching-learning process in the college as well as various extra-curricular activities which are a part of college life.