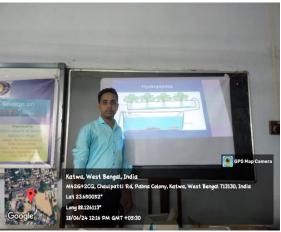

Coordinator IQAC Katwa College Signature of the Principal



(Affiliated to the University of Burdwan)

### Principal's Office,

P.O.: Katwa, Dist.: Purba Bardhaman, West Bengal, PIN:713130, India. Mobile: +918101078393

॥विद्ययाविन्दतेऽमृतम्॥

**Topic:** An Interactive Lecture Session on Entrepreneurship Skill

**Organised by:** Department of Botany

**Date:** 18.06.2024 Time: 11AM

**Venue:** Seminar Room Botany Department

**Speaker:** Mr. Saikat Mondal (SACT, Botany Department)

No. of Participants: 70





Signature of the IQAC Coordinator

Coordinator **IQAC** Katwa College Signature of the Principal



(Affiliated to the University of Burdwan)

Principal's Office,

P.O.: Katwa, Dist.: Purba Bardhaman, West Bengal, PIN:713130, India.

Mobile: +918101078393 ॥विद्ययाविन्दतेऽमृतम्॥









Signature of the IQAC Coordinator

Coordinator IQAC Katwa College NSGRHURE

Signature of the Principal



(Affiliated to the University of Burdwan)

### Principal's Office,

P.O.: Katwa, Dist. :Purba Bardhaman,West Bengal, PIN:713130, India. Mobile: +918101078393

॥विद्ययाविन्दतेऽमृतम्॥

| 1        |                  | paretment of Bi   |          | Endreprieneurship |
|----------|------------------|-------------------|----------|-------------------|
|          |                  | eaken- Saikal     |          |                   |
|          | SP               | eaken- Saukou     | 1-101100 |                   |
|          |                  | to the same on    | 1000     | Date - 18/6/2     |
|          |                  | idenly Attendan   |          | SIGNATURE         |
| SL<br