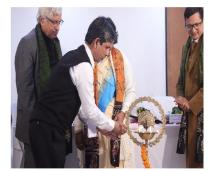

e kernel of the *Dharmaśāstra*. The *Dharmasūtras* and the *smṛtis* have derived many ideas from these texts only. In a nutshell, the *Dharmaśāstra* is the basic guideline for all the facets of life in India from the ancient times.

The core idea of the seminar is to explore the deep-rooted link of *Dharmaśāstra* in the day-today individual, social, political life through the length and breadth of the land. It seems that the *Dharmaśāstra* can be the guide for the sustainable development goals for the mankind

Signature of the IQAC Coordinator

Coordinator IQAC Katwa College Signature of the Principal



(Affiliated to the University of Burdwan)

### Principal's Office,

P.O.: Katwa, Dist. :Purba Bardhaman,West Bengal, PIN:713130, India. Mobile: +918101078393

।।विद्ययाविन्दतेऽमृतम्॥



















Signature of the IQAC
Coordinator
Coordinator
IQAC
Katwa College

Signature of the Principal



(Affiliated to the University of Burdwan)

### Principal's Office,

P.O.: Katwa, Dist.:Purba Bardhaman, West Bengal, PIN:713130, India.

Mobile: +918101078393 ॥विद्ययाविन्दतेऽमृतम्॥

|     |                     | beauted by the Department of Sa<br>Afternation<br>Date: 5° Low | 2.Sheet   | likg.        |                       |
|-----|---------------------|----------------------------------------------------------------|-----------|--------------|-----------------------|
| 1   | 0 Name              | haung                                                          | Itinites  | lapsy        |                       |
| 0   | Bullske Hak         | Kalua College