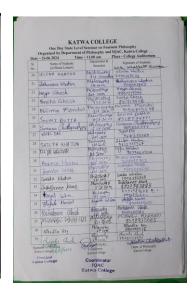

No. Participants: 458

Signature of the IQAC Coordinator

Coordinator IQAC Katwa College Signature of the Principal

(Affiliated to the University of Burdwan)

Principal's Office,

P.O.: Katwa, Dist. :Purba Bardhaman,West Bengal, PIN:713130, India.