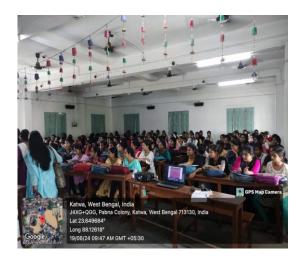

Signature of the Principal



(Affiliated to the University of Burdwan)

Principal's Office,

P.O.: Katwa, Dist. :Purba Bardhaman,West Bengal, PIN:713130, India.

Mobile: +918101078393

।।विद्ययाविन्दतेऽमृतम्।।

### Report:

The first speaker enlightened the students on an overview of female foeticide with statistical data. The second speaker deliberated on the relation between gender equity and female foeticide. Students were sensitised to identify the factors and consequences of the brutal practice.

Signature of the IQAC Coordinator

Coordinator IQAC Katwa College Signature of the Principal



(Affiliated to the University of Burdwan)

### Principal's Office,

P.O.: Katwa, Dist.: Purba Bardhaman, West Bengal, PIN:713130, India.

**Mobile:** +918101078393 **॥**विद्ययाविन्दतेऽमृतम्॥









Signature of the IQAC Coordinator Coordinator **IQAC** 

Katwa College

Signature of the Principal



(Affiliated to the University of Burdwan)

### Principal's Office,

P.O.: Katwa, Dist.: Purba Bardhaman, West Bengal, PIN:713130, India.

**Mobile:** +918101078393 <mark>॥विद्ययाविन्दतेऽमृतम्॥</mark>







| Author County  Author | Indiana (1) 20 554 (2) 554 (2) 554 (2) 554 (2) 554 (2) 554 (2) 554 (2) 554 (2) 554 (2) 554 (2) 554 (2) 554 (2) 554 (2) 554 (2) 554 (2) 554 (2) 554 (2) 554 (2) 554 (2) 554 (2) 554 (2) 554 (2) 554 (2) 554 (2) 554 (2) 554 (2) 554 (2) 554 (2) 554 (2) 554 (2) 554 (2) 554 (2) 554 (2) 554 (2) 554 (2) 554 (2) 554 (2) 554 (2) 554 (2) 554 (2) 554 (2) 554 (2) 554 (2) 554 (2) 554 (2) 554 (2) 554 (2) 554 (2) 554 (2) 554 (2) 554 (2) 554 (2) 554 (2) 554 (2) 554 (2) 554 (2