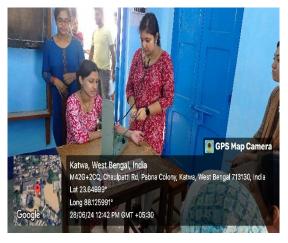

### Report:

The Katwa College IQAC and Admission SubCommittee organised an Orientation Programme for Freshers in three different shifts. The attending freshers were given an introduction to the new National Education Policy as well as the various activities on the campus in addition to the statutory bodies like Grievance Redressal etc. They were given an introduction to the teaching-learning process in the college as well as various extra-curricular activities which are a part of college life.