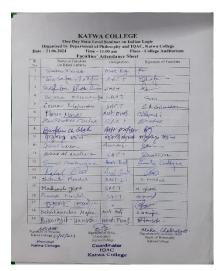

the other faculty members were present in the seminar. The student acquired knowledge and benefited by this seminar. The student very much enjoyed the interactive session of the seminar. At the end we can say that the seminar was a grand success.

Signature of the IQAC Coordinator

Coordinator IQAC Katwa College Signature of the Principal



(Affiliated to the University of Burdwan)

Principal's Office,

P.O.: Katwa, Dist.: Purba Bardhaman, West Bengal, PIN:713130, India.

Mobile: +918101078393 ॥विद्ययाविन्दतेऽमृतम्॥







Signature of the IQAC Coordinator

IQAC Katwa College Signature of the Principal



(Affiliated to the University of Burdwan)

#### Principal's Office,

P.O.: Katwa, Dist.: Purba Bardhaman, West Bengal, PIN:713130, India.

Mobile: +918101078393 ॥विद्ययाविन्दतेऽमृतम्॥





| Date       | One Day State L<br>Organized by Department | VA COLLEG<br>evel Seminar on 1<br>of Philosophy and<br>- 11,00 am | ndian Logic                          |
|------------|--------------------------------------------|-------------------------------------------------------------------|--------------------------------------|
| SI.<br>No. | Name of Students<br>(in Block Letters)     | Department &<br>Semester                                          | Signature of Students                |
| 20         | Koyel a Makhariger                         | Philosophy st                                                     | Koul coMuthorises                    |
|            | Manisha Ghash                              | Philosophy<br>14th Sem                                            |