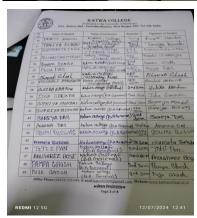

No. Participants: 458

Signature of the IQAC Coordinator

Coordinator IQAC Katwa College Signature of the Principal

(Affiliated to the University of Burdwan)

Principal's Office,

P.O.: Katwa, Dist. :Purba Bardhaman,West Bengal, PIN:713130, India.