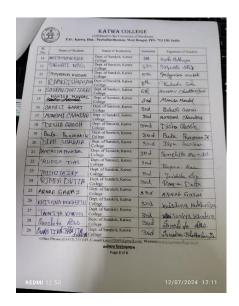

(Affiliated to the University of Burdwan)

Principal's Office,

P.O.: Katwa, Dist.: Purba Bardhaman, West Bengal, PIN:713130, India. Mobile: +918101078393

॥विद्ययाविन्दतेऽमृतम्॥

3.2.2.1 Total number of workshops/seminars conducted on Research Methodology, Intellectual Property Rights (IPR) and entrepreneurship year-wise during last five years

,inar

# Seminar / Workshop Report on 2023 - 2024

Signature of the IQAC Coordinator

Coordinator **IQAC** Katwa College Signature of the Principal

(Affiliated to the University of Burdwan)