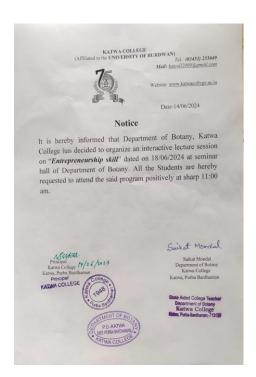

| English 1sts             | icm Sneha Khatun       |
| 108        | Bukish Khatun.                                                                    | Sanskrif "               | stsom Billist Abdu     |

Signature of the IQAC Coordinator

Coordinator IQAC Katwa College Signature of the Principal



(Affiliated to the University of Burdwan)

### Principal's Office,

P.O.: Katwa, Dist.: Purba Bardhaman, West Bengal, PIN:713130, India. Mobile: +918101078393

॥विद्ययाविन्दतेऽमृतम्॥

**Topic:** An Interactive Lecture Session on Entrepreneurship Skill

**Organised by:** Department of Botany

**Date:** 18.06.2024 Time: 11AM

**Venue:** Seminar Room Botany Department

**Speaker:** Mr. Saikat Mondal (SACT, Botany Department)

No. of Participants: 70





Signature of the IQAC Coordinator

Coordinator **IQAC** Katwa College Signature of the Principal



(Affiliated to the University of Burdwan)

Principal's Office,

P.O.: Katwa, Dist.: Purba Bardhaman, West Bengal, PIN:713130, India.

Mobile: +918101078393 ॥विद्ययाविन्दतेऽमृतम्॥









Signature of the IQAC Coordinator

Coordinator IQAC Katwa College NSGRHURE

Signature of the Principal



(Affiliated to the University of Burdwan)

### Principal's Office,

P.O.: Katwa, Dist. :Purba Bardhaman,West Bengal, PIN:713130, India. Mobile: +918101078393

॥विद्ययाविन्दतेऽमृतम्॥

| 1        |                  | paretment of Bi   |          | Endreprieneurship |
|----------|------------------|-------------------|----------|-------------------|
|          |                  | eaken- Saikal     |