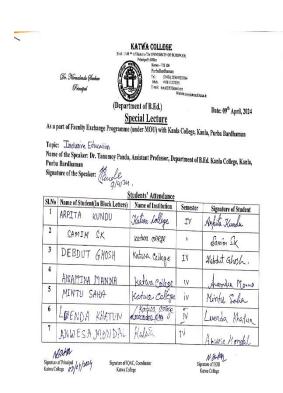

(Affiliated to the University of Burdwan)

Principal's Office,

P.O.: Katwa, Dist.: Purba Bardhaman, West Bengal, PIN:713130, India. Mobile: +918101078393

॥विद्ययाविन्दतेऽमृतम्॥

3.2.2.1 Total number of workshops/seminars conducted on Research Methodology, Intellectual Property Rights (IPR) and entrepreneurship year-wise during last five years