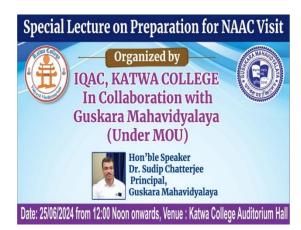

(Affiliated to the University of Burdwan)

Principal's Office,

P.O.: Katwa, Dist.: Purba Bardhaman, West Bengal, PIN:713130, India. Mobile: +918101078393

॥विद्ययाविन्दतेऽमृतम्॥

3.2.2.1 Total number of workshops/seminars conducted on Research Methodology, Intellectual Property Rights (IPR) and entrepreneurship year-wise during last five years

### Principal's Office,

P.O.: Katwa, Dist. :Purba Bardhaman,West Bengal, PIN:713130, India.

Mobile: +918101078393
।।विद्ययाविन्दतेऽमृतम्।।