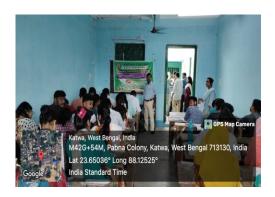

### Fresher's Orientation Programme

**Topic:** Mission & Vision, Code of Conduct, NEP-2020 framework, Academic & Infrastructural facilities, Grievance Redressal System, Zero-tolerance policy for sexual harassment, Clean and Green Campus, Continuous Internal Evaluation (CIE) & Other institutional policies.

### Report:

The Katwa College IQAC and Admission SubCommittee organised an Orientation Programme for Freshers in three different shifts. The attending freshers were given an introduction to the new National Education Policy as well as the various activities on the campus in addition to the statutory bodies like Grievance Redressal etc. They were given an introduction to the teaching-learning process in the college as well as various extra-curricular activities which are a part of college life.