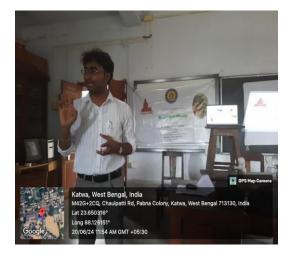

### Report:

The Katwa College IQAC and Admission SubCommittee organised an Orientation Programme for Freshers in three different shifts. The attending freshers were given an introduction to the new National Education Policy as well as the various activities on the campus in addition to the statutory bodies like Grievance Redressal etc. They were given an introduction to the teaching-learning process in the college as well as various extra-curricular activities which are a part of college life.