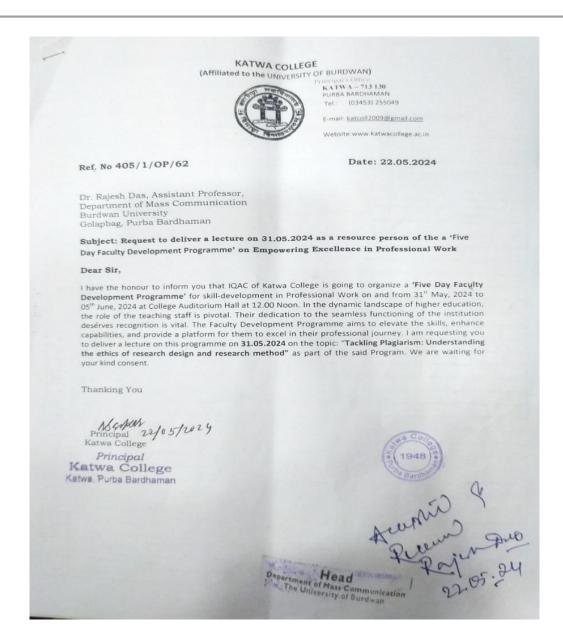

Principal                              |
|            |         | Process                  | Guskara Mahavidyalaya                  |
|            |         |                          |                                        |
| 05.06.2024 | 12:00pm | E-Content Development:   | Dr. Subhas Singha Roy                  |
|            |         | Scope and Opportunities  | Assistant Professor                    |
|            |         | for College Teacher      | Chandidas Mahavidyalaya                |

Signature of the IQAC

Coordinator

Coordinator IQAC Katwa College **NSCHALL**Signature of the Principal



(Affiliated to the University of Burdwan)

#### Principal's Office,

P.O.: Katwa, Dist.: Purba Bardhaman, West Bengal, PIN:713130, India. Mobile: +918101078393

॥विद्ययाविन्दतेऽमृतम्॥



Signature of the IQAC

Coordinator

Coordinator **IQAC** Katwa College Signature of the Principal

NSSHER



(Affiliated to the University of Burdwan)

Principal's Office,

P.O.: Katwa, Dist. :Purba Bardhaman,West Bengal, PIN:713130, India.

Mobile: +918101078393
।।विद्ययाविन्दतेऽमृतम्।।

(主) (Affiliated to the University of Burdwan)
P.O.: Katwa, Dist.: Purba Bardhaman, West Bengal, 713130, India Teaching Staff Attendance Sheet A Five Day Faculty Development Programme (from 31/05/2024 to 05/06/2024) Teaching Staff Attendance Sheet Name of the Programme: Empowering Excellence in Professional Work Date: - 31.05.20.24 COLLEGE IOAC Department of Mass Co.

Play Lin Dub. 91.05. Illy Organized by: KATWA COLLEGE IQAC Signature of the Speaker: Topic: Tacking Plagia rism: Understanding the ethics