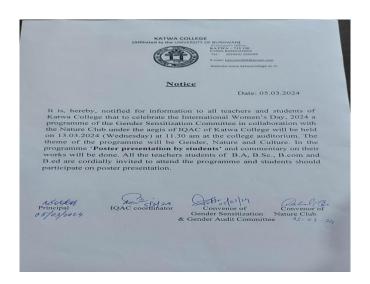

|
| 60    |                           |                       |
| 61    |                           |                       |
| 62    |                           |                       |

Signature of the IQAC

Coordinator

Coordinator IQAC Katwa College Signature of the Principal



(Affiliated to the University of Burdwan)

#### Principal's Office,

P.O.: Katwa, Dist. :Purba Bardhaman,West Bengal, PIN:713130, India.

Mobile: +918101078393
।।विद्ययाविन्दतेऽमृतम्।।

**Topic:** Seminar on Gender, Nature and Culture for International Women's Day

Celebration

Organised by: IQAC & Gender Sensitization Committee Katwa

College

**Date:** 13.03.2024

**Time:** 11.30 AM

Venue: College Auditorium

**Speaker:** Indrani Roy (Assistant Professor, Department of English)

No. of Participants: 110



Signature of the IQAC Coordinator

Coordinator IQAC Katwa College Signature of the Principal



(Affiliated to the University of Burdwan)

Principal's Office,

P.O.: Katwa, Dist.: Purba Bardhaman, West Bengal, PIN:713130, India. Mobile: +918101078393

॥विद्ययाविन्दतेऽमृतम्॥

#### Report:

The speaker spoke on how gender identities are culturally constructed and outlined the difference between sex and gender. In the aftermath of eco-critical studies how gender identities are inextricably linked with nature and how women are subservient to men and in the existing patriarchal order which controls natural ecosystem.

Signature of the IQAC Coordinator

Coordinator **IQAC** Katwa College Signature of the Principal



(Affiliated to the University of Burdwan)

Principal's Office,

P.O.: Katwa,