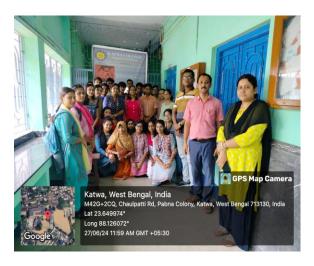

### Report:

The Katwa College IQAC and Admission SubCommittee organised an Orientation Programme for Freshers in three different shifts. The attending freshers were given an introduction to the new National Education Policy as well as the various activities on the campus in addition to the statutory bodies like Grievance Redressal etc. They were given an introduction to the teaching-learning process in the college as well as various extra-curricular activities which are a part of college life.