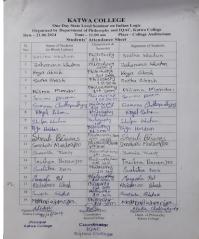

he other faculty members were present in the seminar. The student acquired knowledge and benefited by this seminar. The student very much enjoyed the interactive session of the seminar. At the end we can say that the seminar was a grand success.

Signature of the IQAC Coordinator

Coordinator IQAC Katwa College Signature of the Principal



(Affiliated to the University of Burdwan)

Principal's Office,

P.O.: Katwa, Dist.: Purba Bardhaman, West Bengal, PIN:713130, India.

Mobile: +918101078393 ॥विद्ययाविन्दतेऽमृतम्॥







Signature of the IQAC Coordinator

IQAC Katwa College Signature of the Principal



(Affiliated to the University of Burdwan)

#### Principal's Office,

P.O.: Katwa, Dist.: Purba Bardhaman, West Bengal, PIN:713130, India.

Mobile: +918101078393 ॥विद्ययाविन्दतेऽमृतम्॥





| Date       | One Day State L<br>Organized by Department | VA COLLEG<br>evel Seminar on 1<br>of Philosophy and<br>- 11,00 am | ndian Logic                          |
|------------|--------------------------------------------|-------------------------------------------------------------------|--------------------------------------|
| SI.<br>No. | Name of Students<br>(in Block Letters)     | Department &<br>Semester                                          | Signature of Students                |
| 20         | Koyel a Makhariger                         | Philosophy st                                                     | Koul coMuthorises                    |
|            | Manisha Ghash                              | Philosophy<br>14th Sem                                            | Ma