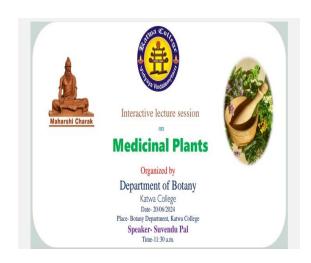

### Report:

The Katwa College IQAC and Admission SubCommittee organised an Orientation Programme for Freshers in three different shifts. The attending freshers were given an introduction to the new National Education Policy as well as the various activities on the campus in addition to the statutory bodies like Grievance Redressal etc. They were given an introduction to the teaching-learning process in the college as well as various extra-curricular activities which are a part of college life.