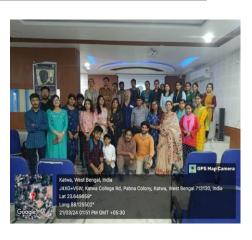

No. Participants: 458

Signature of the IQAC Coordinator

Coordinator IQAC Katwa College Signature of the Principal

(Affiliated to the University of Burdwan)

Principal's Office,

P.O.: Katwa, Dist. :Purba Bardhaman,West Bengal, PIN:713130, India.

### Report:

The Katwa College IQAC and Admission SubCommittee organised an Orientation Programme for Freshers in three different shifts. The attending freshers were given an introduction to the new National Education Policy as well as the various activities on the campus in addition to the statutory bodies like Grievance Redressal etc. They were given an introduction to the teaching-learning process in the college as well as various extra-curricular activities which are a part of college life.