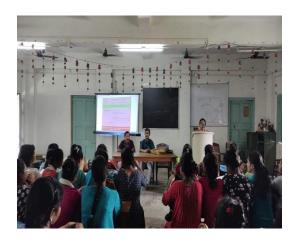

e Signature of the Principal



(Affiliated to the University of Burdwan)

Principal's Office,

P.O.: Katwa, Dist. :Purba Bardhaman,West Bengal, PIN:713130, India.

Mobile: +918101078393

।।विद्ययाविन्दतेऽमृतम्।।

### Report:

The first speaker enlightened the students on an overview of female foeticide with statistical data. The second speaker deliberated on the relation between gender equity and female foeticide. Students were sensitised to identify the factors and consequences of the brutal practice.

Signature of the IQAC Coordinator

Coordinator IQAC Katwa College Signature of the Principal



(Affiliated to the University of Burdwan)

### Principal's Office,

P.O.: Katwa, Dist.: Purba Bardhaman, West Bengal, PIN:713130, India.

**Mobile:** +918101078393 **॥**विद्ययाविन्दतेऽमृतम्॥









Signature of the IQAC Coordinator Coordinator **IQAC** 

Katwa College

Signature of the Principal



(Affiliated to the University of Burdwan)

### Principal's Office,

P.O.: Katwa, Dist.: Purba Bardhaman, West Bengal, PIN:713130, India.

**Mobile:** +918101078393 <mark>॥विद्ययाविन्दतेऽमृतम्॥</mark>







| Author County  Author | Indiana (1) 20 554 (2) 554 (2) 554 (2) 554 (2) 554 (2) 554 (2) 554 (2) 554 (2) 554 (2) 554 (2) 554 (2) 554 (2) 554 (2) 554 (2) 554 (2) 554 (2) 554 (2) 554 (2) 554 (2) 554 (2) 554 (2) 554 (2) 554 (2) 554 (2) 554 (2) 554 (2) 554 (2) 554 (2) 554 (2) 554 (2) 554 (2) 554 (2) 554 (2) 554 (2) 554 (2) 554 (2) 554 (2) 554 (2) 554 (2) 554 (2) 554 (2) 554 (2) 554 (2) 554 (2) 554 (2) 554 (2) 554 (2) 554 (2) 554 (2) 554 (2) 554 (2) 554 (2) 554 (2) 554 (2) 554 (2) 554