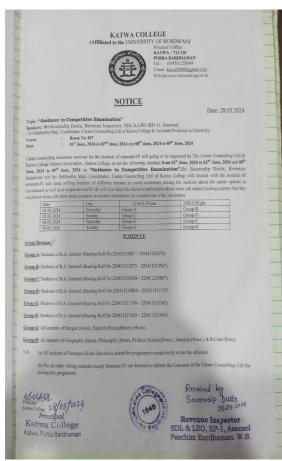

sed by the Career Counselling Cell, Katwa College and the Alumni Association, Katwa College in which the speaker Sri Soumodip Dutta, Revenue Inspector, SDL & LRO, Asansol, spoke to students in four different batches regarding preparations for competitive examinations. He motivated the students to aspire for appearing for competitive examinations and how to undertake preparations for the same. The students interested in appearing for these examinations were much benefited by this special programme.

Signature of the IQAC Coordinator

Coordinator IQAC Katwa College Signature of the Principal



(Affiliated to the University of Burdwan)

#### Principal's Office,

P.O.: Katwa, Dist. :Purba Bardhaman,West Bengal, PIN:713130, India.

Mobile: +918101078393

<mark>॥विद्ययाविन्दतेऽमृतम्॥</mark>





Signature of the IQAC Coordinator

Coordinator IQAC Katwa College **NSCHOOL**Signature of the Principal



(Affiliated to the University of Burdwan)

#### Principal's Office,

P.O.: Katwa, Dist. :Purba Bardhaman,West Bengal, PIN:713130, India.

Mobile: +918101078393

॥विद्ययाविन्दतेऽमृतम्॥

#### A National Webinar

**Topic:** How to Start Your Own Startup

Organised by: IQAC & Department of Electronics, Katwa College

**Date:** 03.06.2024 **Time:** 2:30PM

Venue: Online https://meet.google.com/kou-mgyc-vgt

Speaker: Jamseduddin Mondal (Robotic and Drone Engineer, Specialty Products Service

India, LLP, Jharkhand) **No. of Participants:** 16



Cliated to the UNIVERSITY OF BURDWAN



VAN)
Principal's Office
KATWA – 713 130
PURBA BARDHAMAN
Mob.- +91 8101078393

E-mail: katcoll2009@gmail.co