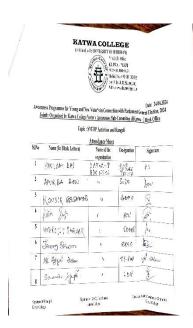

No. Participants: 458

Signature of the IQAC Coordinator

Coordinator IQAC Katwa College Signature of the Principal

(Affiliated to the University of Burdwan)

Principal's Office,

P.O.: Katwa, Dist. :Purba Bardhaman,West Bengal, PIN:713130, India.