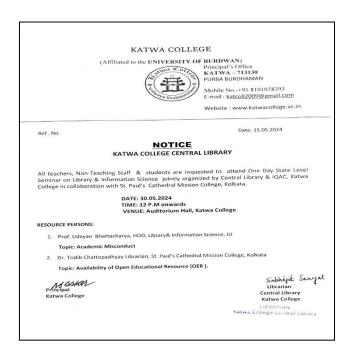

工程研究所

Organized by:

Department of Electronics Katwa College Date:29.05.2024 Time:01:00 pm

In Collaboration with IQAC, Katwa College

Signature of the IQAC Coordinator

IQAC Katwa College NSCHOOL
Signature of the Principal



(Affiliated to the University of Burdwan)

#### Principal's Office,

P.O.: Katwa, Dist. :Purba Bardhaman,West Bengal, PIN:713130, India.

Mobile: +918101078393

॥विद्ययाविन्दतेऽमृतम्॥

Topic: One Day State Level Seminar Library & Information Science

Organised by: Central Library & IQAC Katwa College

**Date:** 30.05.2024

Venue: College Auditorium

Time: 11AM

Speaker: Prof. Udayan Bhattacharya (Dept. Library & Information Science, Jadavpur

University)

Dr. Tridib Chattopadhya (Librarian st. Paul's

Cathedral Mission College, Kolkata)

## No. of Participants: 57



Signature of the IQAC

Coordinator

Coordinator IQAC Katwa College Signature of the Principal



(Affiliated to the University of Burdwan)

Principal's Office,

P.O.: Katwa, Dist. :Purba Bardhaman,West Bengal, PIN:713130, India.

Mobile: +918101078393
।।विद्ययाविन्दतेऽमृतम्॥

## **Report:**

A Seminar was organized jointly by St. Paul's Cathedral Mission College, Kolkata and Katwa College, Katwa, Purba Barddhaman on 30.05.2024 (Thursday). It was held at Katwa College. The seminar was on 'Library and Information Science'. The Seminar was Presided by Dr. Nirmalendu Sarkar, Principal of Katwa College. He has stated that this type of seminar on 'Library and Information Science' is taking place for first time in the history of Katwa College which was established in the year 1948. Prof. Binaya