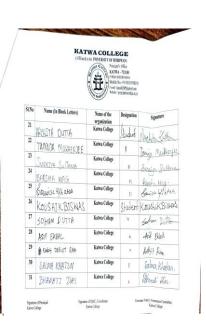

No. Participants: 458

Signature of the IQAC Coordinator

Coordinator IQAC Katwa College Signature of the Principal

(Affiliated to the University of Burdwan)

Principal's Office,

P.O.: Katwa, Dist. :Purba Bardhaman,West Bengal, PIN:713130, India.