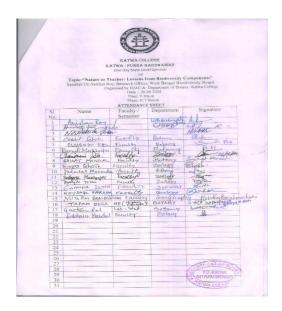

No. Participants: 458

Signature of the IQAC Coordinator

Coordinator IQAC Katwa College Signature of the Principal

(Affiliated to the University of Burdwan)

Principal's Office,

P.O.: Katwa, Dist. :Purba Bardhaman,West Bengal, PIN:713130, India.