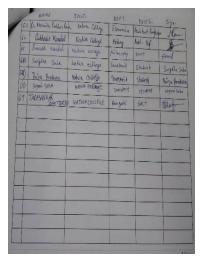

No. Participants: 458

Signature of the IQAC Coordinator

Coordinator IQAC Katwa College Signature of the Principal

(Affiliated to the University of Burdwan)

Principal's Office,

P.O.: Katwa, Dist. :Purba Bardhaman,West Bengal, PIN:713130, India.