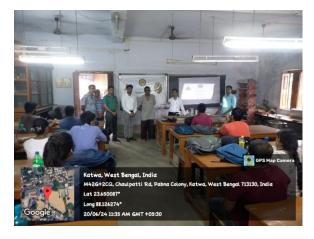

### Report:

The Katwa College IQAC and Admission SubCommittee organised an Orientation Programme for Freshers in three different shifts. The attending freshers were given an introduction to the new National Education Policy as well as the various activities on the campus in addition to the statutory bodies like Grievance Redressal etc. They were given an introduction to the teaching-learning process in the college as well as various extra-curricular activities which are a part of college life.