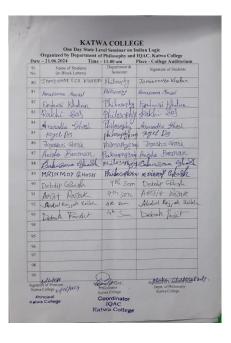

| Thursday (Hns)             | Soma Suha                                           |
| 77         | Aourima Mitra                          | Philosophy)                | Aounima Mitra                                       |
| 78         | Huitu Mukhenjee.                       | Philosophy                 | Hostu Mukhenjee,                                    |
| 79         | AMUSUYA GHOSH                          | Philatophy                 | Anusuya Ghah                                        |
|            | an College 2416/1024                   | Cardinate<br>Carva College | SANDER CONNECTION Dept. of Philosophy Katwa College |
|            | Principal C                            | oordinator                 |                                                     |



Signature of the IQAC

Coordinator

Coordinator IQAC Katwa College NSCHARL
Signature of the Principal



(Affiliated to the University of Burdwan)

### Principal's Office,

P.O.: Katwa, Dist.: Purba Bardhaman, West Bengal, PIN:713130, India. Mobile: +918101078393

॥विद्ययाविन्दतेऽमृतम्॥

Intra-College Debate Competition

Topic: Role of youth in Indian Democracy Organised by: IQAC, Katwa College

Date: 21.06.2024 **Time:** 12:30PM Venue: B.Ed Hall

Debate Moderator: Mr. Suraj Sarkar

No. of Participants: 92



Signature of the IQAC

Coordinator

Coordinator **IQAC** Katwa College Signature of the Principal



(Affiliated to the University of Burdwan)

#### Principal's Office,

P.O.: Katwa, Dist. :Purba Bardhaman,West Bengal, PIN:713130, India.

Mobile: +918101078393
।।विद्ययाविन्दतेऽमृतम्