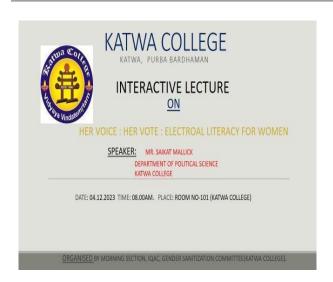

(Affiliated to the University of Burdwan)

Principal's Office,

P.O.: Katwa, Dist.: Purba Bardhaman, West Bengal, PIN:713130, India. Mobile: +918101078393

॥विद्ययाविन्दतेऽमृतम्॥

3.2.2.1 Total number of workshops/seminars conducted on Research Methodology, Intellectual Property Rights (IPR) and entrepreneurship year-wise during last five years