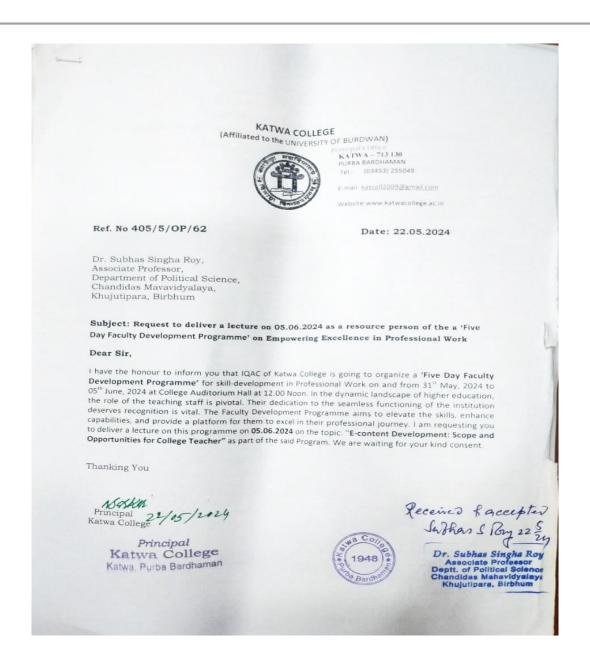

### Fresher's Orientation Programme

**Topic:** Mission & Vision, Code of Conduct, NEP-2020 framework, Academic & Infrastructural facilities, Grievance Redressal System, Zero-tolerance policy for sexual harassment, Clean and Green Campus, Continuous Internal Evaluation (CIE) & Other institutional policies.

Organised by: IQAC & Admission Sub Committee, Katwa College

**Date:** 04.08.2023

Time: For Morning Shift from 9.00 A.M.; For Day Shift from 11.00 A.M. & for Extended

Day Evening Shift from 1.00 P.M. **Venue:** Katwa College Main Building

No. Participants: 458

Signature of the IQAC Coordinator

Coordinator IQAC Katwa College Signature of the Principal

(Affiliated to the University of Burdwan)

Principal's Office,

P.O.: Katwa, Dist. :Purba Bardhaman,West Bengal, PIN:713130, India.

### Report:

The Katwa College IQAC and Admission SubCommittee organised an Orientation Programme for Freshers in three different shifts. The attending freshers were given an introduction to the new National Education Policy as well as the various activities on the campus in addition to the statutory bodies like Grievance Redressal etc. They were given an introduction to the teaching-learning process in the college as well as various extra-curricular activities which are a part of college life.