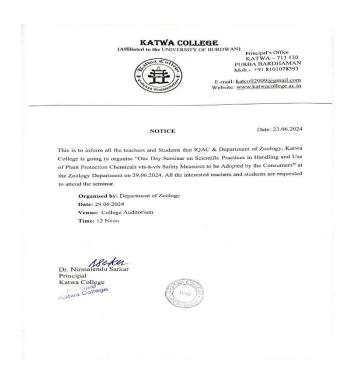

|          |        |            |            |  |  |

Signature of the IQAC Coordinator

Coordinator IQAC Katwa College Signature of the Principal



(Affiliated to the University of Burdwan)

#### Principal's Office,

P.O.: Katwa, Dist. :Purba Bardhaman,West Bengal, PIN:713130, India.

Mobile: +918101078393

।।विद्ययाविन्दतेऽमृतम्।।

**Topic:** One Day Seminar on Scientific Practices in Handling and Use of Plant Protection Chemicals vis-à-vis Safety Measures to be Adopted by the Consumers

Organised by: IQAC & Zoology Department

Date: 29.06.2024

Venue: Auditorium, Katwa College

Time: 12 Noon

Speaker: Dr. Koushik Brahmachari (Professor in Agronomy, BCKV, West

Bengal, India)

No. of Participants: 91



Signature of the IQAC

Coordinator

Coordinator IQAC Katwa College Signature of the Principal



(Affiliated to the University of Burdwan)

Principal's Office,

P.O.: Katwa, Dist. :Purba Bardhaman,West Bengal, PIN:713130, India.

Mobile: +918101078393
।।विद्ययाविन्दतेऽमृतम्।।

### **Report:**

The speaker spoke about the standard precautions to be adopted during the process of plant protection chemicals and also about the various safety measures which should be adopted by the consumers. He educated the students of the Zoology Department regarding the scientific practices in this regard and clarified various doubts and questions regarding the same.

Signature of the IQAC Coordinator

Coordinator IQAC Katwa College Signature of the Principal



(Affiliated to the University of Burdwan)

Pr