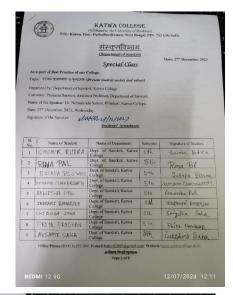

(Affiliated to the University of Burdwan)

Principal's Office,

P.O.: Katwa, Dist.: Purba Bardhaman, West Bengal, PIN:713130, India. Mobile: +918101078393

॥विद्ययाविन्दतेऽमृतम्॥

3.2.2.1 Total number of workshops/seminars conducted on Research Methodology, Intellectual Property Rights (IPR) and entrepreneurship year-wise during last five years

,inar

# Seminar / Workshop Report on 2023 - 2024

Signature of the IQAC Coordinator

Coordinator **IQAC** Katwa College Signature of the Principal

(Affiliated to the University of Burdwan)