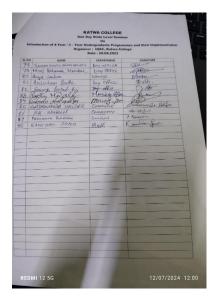

No. Participants: 458

Signature of the IQAC Coordinator

Coordinator IQAC Katwa College Signature of the Principal

(Affiliated to the University of Burdwan)

Principal's Office,

P.O.: Katwa, Dist. :Purba Bardhaman,West Bengal, PIN:713130, India.