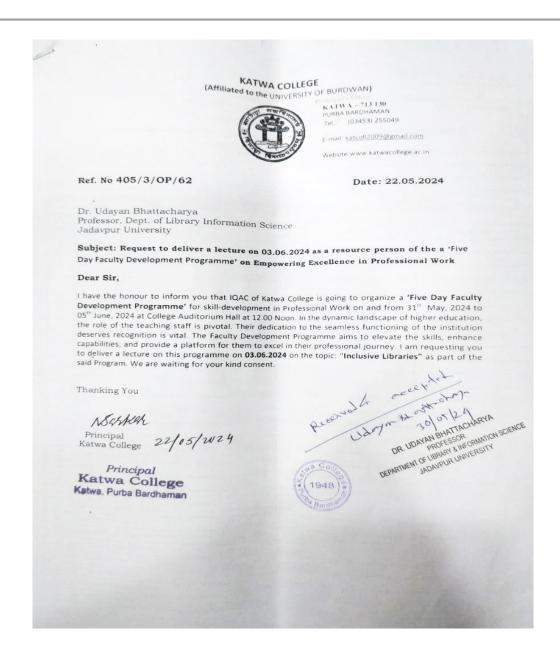

### Report:

The Katwa College IQAC and Admission SubCommittee organised an Orientation Programme for Freshers in three different shifts. The attending freshers were given an introduction to the new National Education Policy as well as the various activities on the campus in addition to the statutory bodies like Grievance Redressal etc. They were given an introduction to the teaching-learning process in the college as well as various extra-curricular activities which are a part of college life.