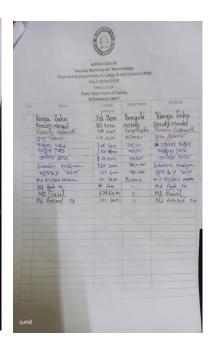

No. Participants: 458

Signature of the IQAC Coordinator

Coordinator IQAC Katwa College Signature of the Principal

(Affiliated to the University of Burdwan)

Principal's Office,

P.O.: Katwa, Dist. :Purba Bardhaman,West Bengal, PIN:713130, India.