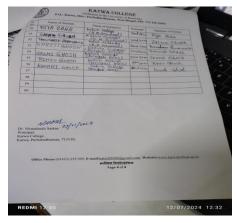

No. Participants: 458

Signature of the IQAC Coordinator

Coordinator IQAC Katwa College Signature of the Principal

(Affiliated to the University of Burdwan)

Principal's Office,

P.O.: Katwa, Dist. :Purba Bardhaman,West Bengal, PIN:713130, India.