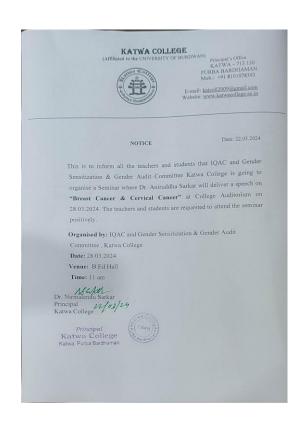

Signature of the IQAC Coordinator

Coordinator IQAC Katwa College Signature of the Principal



(Affiliated to the University of Burdwan)

### Principal's Office,

P.O.: Katwa, Dist.:Purba Bardhaman, West Bengal, PIN:713130, India.

Mobile: +918101078393 ॥विद्ययाविन्दतेऽमृतम्॥











Signature of the IQAC

Coordinator IQAC Katwa College

Coordinator

Signature of the Principal



(Affiliated to the University of Burdwan)

### Principal's Office,

P.O.: Katwa, Dist.: Purba Bardhaman, West Bengal, PIN:713130, India. Mobile: +918101078393

॥विद्ययाविन्दतेऽमृतम्॥

**Topic: Breast Cancer & Cervical Cancer** 

Organised by: Department of Physiology& IQAC, Katwa College

**Date:** 28.03.2024

Time: 11PM

Venue: Katwa College B.Ed Hall

Speaker: Dr. Aniruddha Sarkar

No. of Participants: 68



Signature of the IQAC Coordinator

Coordinator **IQAC** Katwa College Signature of the Principal



(Affiliated to the University of Burdwan)

Principal's Office,

P.O.: Katwa, Dist.: Purba Bardhaman, West Bengal, PIN:713130, India. Mobile: +918101078393

॥विद्ययाविन्दतेऽमृतम्॥

### **Report:**

The programme was organised to make the girl students aware of the importance of diagnosis of breast cancer at early stages when treatment is easier and outcome is better. Awareness on cervical cancer which is very common in women was emphasised upon. Students gained aware of the PAP-Smear Test and HPV (Human Papilloma Virus) vaccine for teenage girls regarding the cancer.

Signature of the IQAC Coordinator

Coordinator **IQAC** Katwa College Signature of the Principal



(Affiliated to the Unive