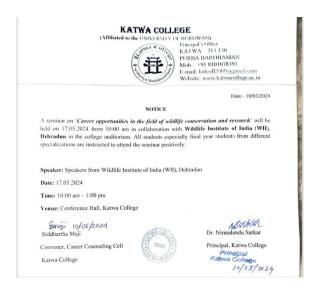

tations using Microsoft Power Point. He showed demonstrations of preparing the power point presentations and also addressed questions of students in this regard.







Signature of the IQAC Coordinator

Coordinator IQAC Katwa College Signature of the Principal



(Affiliated to the University of Burdwan)

#### Principal's Office,

P.O.: Katwa, Dist. :Purba Bardhaman,West Bengal, PIN:713130, India.

Mobile: +918101078393

।।विद्ययाविन्दतेऽमृतम्।।

Topic: Seminar on Career Opportunities in the Fields of Wildlife Conservations &

Research

Organised by: IQAC & Career Counselling

**Date:** 17.05.2024

Venue: College Auditorium

Time: 10AM

Speaker: Speaker: Research Team of Wildlife Institute of India (WWI), Dehradun and

Mr. Ganesh Choudhury, Wildlife Photographer

No. of Participants: 48



Signature of the IQAC Coordinator

Coordinator IQAC Katwa College Signature of the Principal



(Affiliated to the University of Burdwan)

Principal's Office,

P.O.: Katwa, Dist. :Purba Bardhaman,West Bengal, PIN:713130, India.

Mobile: +918101078393
।।विद्ययाविन्दतेऽमृतम्।।

#### **Report:**

A research team from the Wildlife Institute of India, Dehradun and invited speakers conducted the said workshop. The speakers discussed about conservation of the Ganges river dolphin. The invited speaker discussed about career opportunities in wildlife photography.

Signature of the IQAC Coordinator

Coordinator IQAC Katwa College Signature of the Principal



(Affiliated to the University of Burdwan)

Principal's Office,

P.O.: Katwa, Dist.: Purba Bardhaman, West Bengal, PIN:713130, India.

Mobile