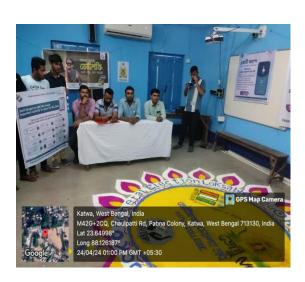

### Fresher's Orientation Programme

**Topic:** Mission & Vision, Code of Conduct, NEP-2020 framework, Academic & Infrastructural facilities, Grievance Redressal System, Zero-tolerance policy for sexual harassment, Clean and Green Campus, Continuous Internal Evaluation (CIE) & Other institutional policies.

Organised by: IQAC & Admission Sub Committee, Katwa College

**Date:** 04.08.2023

Time: For Morning Shift from 9.00 A.M.; For Day Shift from 11.00 A.M. & for Extended

Day Evening Shift from 1.00 P.M. **Venue:** Katwa College Main Building

No. Participants: 458

Signature of the IQAC Coordinator

Coordinator IQAC Katwa College Signature of the Principal

(Affiliated to the University of Burdwan)

Principal's Office,

P.O.: Katwa, Dist. :Purba Bardhaman,West Bengal, PIN:713130, India.

### Report:

The Katwa College IQAC and Admission SubCommittee organised an Orientation Programme for Freshers in three different shifts. The attending freshers were given an introduction to the new National Education Policy as well as the various activities on the campus in addition to the statutory bodies like Grievance Redressal etc. They were given an introduction to the teaching-learning process in the college as well as various extra-curricular activities which are a part of college life.