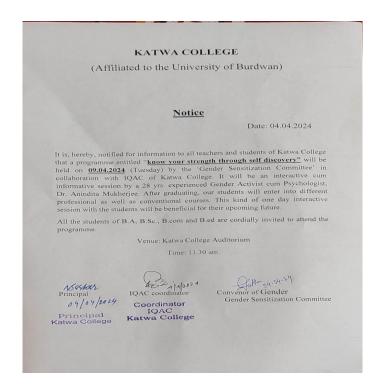

Katwa College Signature of the Principal



(Affiliated to the University of Burdwan)

Principal's Office,

P.O.: Katwa, Dist. :Purba Bardhaman,West Bengal, PIN:713130, India.

Mobile: +918101078393

॥विद्ययाविन्दतेऽमृतम्॥









Signature of the IQAC Coordinator

Coordinator IQAC Katwa College NSGMON

Signature of the Principal



(Affiliated to the University of Burdwan)

### Principal's Office,

P.O.: Katwa, Dist. :Purba Bardhaman,West Bengal, PIN:713130, India.

Mobile: +918101078393
।।विद्ययाविन्दतेऽमृतम्।।

**Topic:** Know Your Strength Through Self Discovery

Organised by: IQAC & Gender Sensitisation and Gender Audit Committee

**Date:** 09.04.2024

Venue: College Auditorium

Time: 10AM

**Speakers:** Anindita Mukherjee (Gender Activist cum psychologist)

No. of Participants: 95



Signature of the IQAC Coordinator

Coordinator IQAC Katwa College Signature of the Principal



(Affiliated to the University of Burdwan)

Principal's Office,

P.O.: Katwa, Dist. :Purba Bardhaman,West Bengal, PIN:713130, India.

Mobile: +918101078393
।।विद्ययाविन्दतेऽमृतम्।।

### Report:

The programme was organised keeping in mind to create awareness to try to eliminate all forms of discrimination before entering into professional and conventional courses. To help students to identify their strengths and weaknesses by themselves. The session promoted skills of reflective and self-monitoring practice and aimed to help students to develop a range of personal transferable skills.









Signature of the IQAC Coordinator

Coordinator IQAC Katwa College Signature of the Principal



(Affil