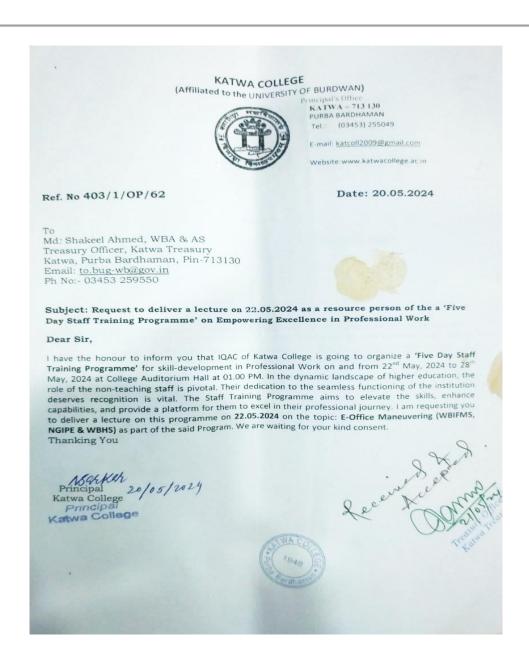

Coordinator

Coordinator IQAC Katwa College Signature of the Principal



(Affiliated to the University of Burdwan)

### Principal's Office,

P.O.: Katwa, Dist. :Purba Bardhaman,West Bengal, PIN:713130, India.

Mobile: +918101078393
।।विद्ययाविन्दतेऽमृतम्।।

Topic- E-Office Manoeuvring (WBIFMS, NGIPR & WBHS).

Organizer- IQAC, Katwa College.

**Date**- 22.05.2024 **Time**- 01:00pm

**Number of Participants-55** 

Name of the Resource Person- Md. Shakeel Ahmed, WBA & AS, Treasury Officer, Katwa

Treasury.

Signature of the IQAC Coordinator

Coordinator IQAC Katwa College NSCHARL
Signature of the Principal



(Affiliated to the University of Burdwan)

#### Principal's Office,

P.O.: Katwa, Dist.: Purba Bardhaman, West Bengal, PIN:713130, India. Mobile: +918101078393 ॥विद्ययाविन्दतेऽमृतम्॥



Signature of the IQAC

Coordinator

Coordinator **IQAC** Katwa College NSSHER

Signature of the Principal



(Affiliated to the University of Burdwan)

### Principal's Office,

P.O.: Katwa, Dist. :Purba Bardhaman,West Bengal, PIN:713130, India.

Mobile: +918101078393

।।विद्ययाविन्दतेऽमृतम्।।

| 1     |                          |                                             |                      |
|-------|--------------------------|---------------------------------------------|----------------------|
| 1     |                          | (Affiliated to the University of Burdwan)   |                      |
|       | P.O.: Kat                | Furba Bardhaman, West Bengal, /13130, India |                      |
|       | A Five Day Staff Trainir | ig Programme (from 22/05/202