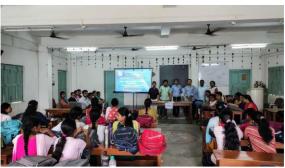

### Report:

The Katwa College IQAC and Admission SubCommittee organised an Orientation Programme for Freshers in three different shifts. The attending freshers were given an introduction to the new National Education Policy as well as the various activities on the campus in addition to the statutory bodies like Grievance Redressal etc. They were given an introduction to the teaching-learning process in the college as well as various extra-curricular activities which are a part of college life.