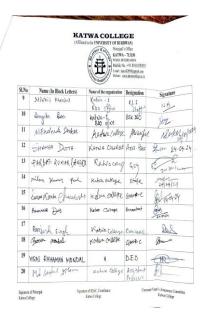

No. Participants: 458

Signature of the IQAC Coordinator

Coordinator IQAC Katwa College Signature of the Principal

(Affiliated to the University of Burdwan)

Principal's Office,

P.O.: Katwa, Dist. :Purba Bardhaman,West Bengal, PIN:713130, India.