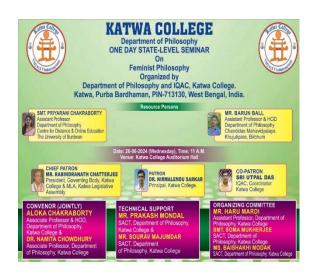

### Fresher's Orientation Programme

**Topic:** Mission & Vision, Code of Conduct, NEP-2020 framework, Academic & Infrastructural facilities, Grievance Redressal System, Zero-tolerance policy for sexual harassment, Clean and Green Campus, Continuous Internal Evaluation (CIE) & Other institutional policies.

Organised by: IQAC & Admission Sub Committee, Katwa College

**Date:** 04.08.2023

Time: For Morning Shift from 9.00 A.M.; For Day Shift from 11.00 A.M. & for Extended

Day Evening Shift from 1.00 P.M. **Venue:** Katwa College Main Building