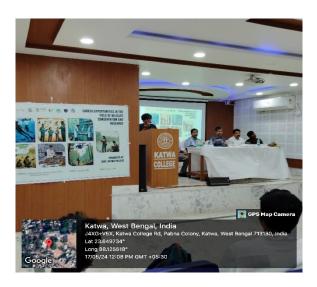

rdinator IQAC Katwa College Signature of the Principal



(Affiliated to the University of Burdwan)

Principal's Office,

P.O.: Katwa, Dist. :Purba Bardhaman,West Bengal, PIN:713130, India.

Mobile: +918101078393
।।विद्ययाविन्दतेऽमृतम्।।

#### **Report:**

A research team from the Wildlife Institute of India, Dehradun and invited speakers conducted the said workshop. The speakers discussed about conservation of the Ganges river dolphin. The invited speaker discussed about career opportunities in wildlife photography.

Signature of the IQAC Coordinator

Coordinator IQAC Katwa College Signature of the Principal



(Affiliated to the University of Burdwan)

Principal's Office,

P.O.: Katwa, Dist.: Purba Bardhaman, West Bengal, PIN:713130, India.

Mobile: +918101078393 ॥विद्ययाविन्दतेऽमृतम्॥









Signature of the IQAC Coordinator

Coordinator IQAC Katwa College NSGRAGER

Signature of the Principal



(Affiliated to the University of Burdwan)

### Principal's Office,

P.O.: Katwa, Dist.:Purba Bardhaman,West Bengal, PIN:713130, India.

Mobile: +918101078393 ॥विद्ययाविन्दतेऽमृतम्॥

|     | Student               | s Attendance Sheet                | se - Collège Auditorium |
|-----|-----------------------|-----------------------------------|-------------------------|
|     | St. Name of Students  | Department &                      | Signature of Students   |
|     | 1 MONNIMM HETER BICKY |                                   | Makammad Asjir Sicky    |
| -   | 2 Niaghlah enovihu    | BA Pode Jun                       | MENNY TON CHARGE        |
|     | KEYA GHOSH            | D.