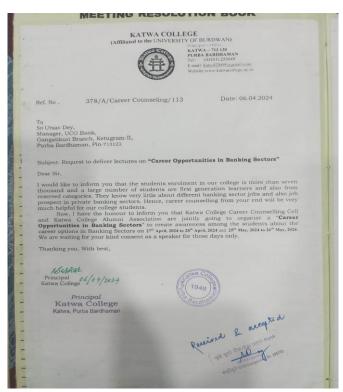

### Report:

The Katwa College IQAC and Admission SubCommittee organised an Orientation Programme for Freshers in three different shifts. The attending freshers were given an introduction to the new National Education Policy as well as the various activities on the campus in addition to the statutory bodies like Grievance Redressal etc. They were given an introduction to the teaching-learning process in the college as well as various extra-curricular activities which are a part of college life.