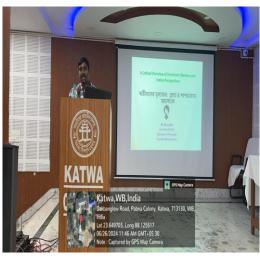

ndidas Mahavidyalaya, khujutipota, Birbhum. The topic of the seminar was "Feminism". Both the resource person gave deliberation vividly, lucidity yet intelligibly that roused keen interest among the participants at large. As many as 70 students, our faculty members and also the other faculty members were present in the seminar. The student acquired knowledge and benefited by this seminar. The student very much enjoyed the interactive session of the seminar. At the end we can say that the seminar was a grand success.

Signature of the IQAC Coordinator

Coordinator IQAC Katwa College Signature of the Principal



(Affiliated to the University of Burdwan)

Principal's Office,

P.O.: Katwa, Dist.:Purba Bardhaman, West Bengal, PIN:713130, India.

Mobile: +918101078393 ॥विद्ययाविन्दतेऽमृतम्॥









Signature of the IQAC Coordinator

Coordinator IQAC Katwa College Signature of the Principal



(Affiliated to the University of Burdwan)

#### Principal's Office,

P.O.: Katwa, Dist.: Purba Bardhaman, West Bengal, PIN:713130, India.

Mobile: +918101078393 ॥विद्ययाविन्दतेऽमृतम्॥







| Dat       | One Day State Level<br>Organized by Department o                       | Philosophy and                      | nist Philosophy<br>IQAC, Katwa College