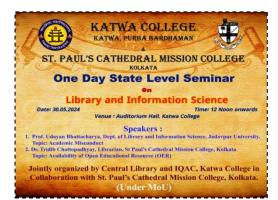

ssion College, Kolkata, was also present there as the invited speaker. His topic of presentation was 'Availability of Open Educational Resources (OER)'. One hundred fifty students, teachers and other staff members of Katwa College were present at the seminar. An interactive discussion was there at the end of the deliberations. There was an overwhelming response from all the stakeholders of the college including the academic fraternity. After all it was a successful seminar. The seminar ended with thanks to the Chair.

Signature of the IQAC Coordinator

Coordinator IQAC Katwa College Signature of the Principal



(Affiliated to the University of Burdwan)

Principal's Office,

P.O.: Katwa, Dist. :Purba Bardhaman,West Bengal, PIN:713130, India.

Mobile: +918101078393

॥विद्ययाविन्दतेऽमृतम्॥









Signature of the IQAC Coordinator

Coordinator IQAC Katwa College NSGARAR

Signature of the Principal



(Affiliated to the University of Burdwan)

### Principal's Office,

P.O.: Katwa, Dist.: Purba Bardhaman, West Bengal, PIN:713130, India. Mobile: +918101078393

॥विद्ययाविन्दतेऽमृतम्॥

KATWA COLLEGE
One Day State Level Seminar on Library and Information Science
Jointly organized by Central Library, Katwa College and IQAC, Katwa College in
Collaboration with N Paul's Catheriar Mission College, Kollata (under MoU)

Speaker: Prof. Udayan Bhattacharya, Dept. of Library and Information Science, Jadavpur University, Topic: Academic Misconduct

Speaker: Dr. Tridib Chattopadhyay, Librarian, St Paul's Cathedral Mission College, Kolkata
Topic: Availability of Open Educational Resource (OER