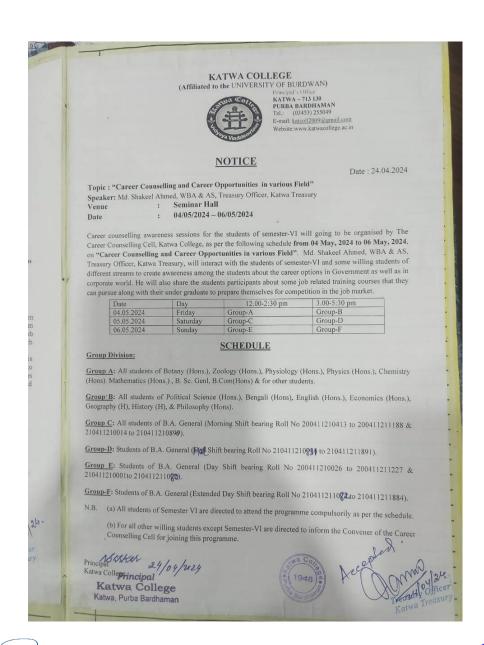

(Affiliated to the University of Burdwan)

Principal's Office,

P.O.: Katwa, Dist.: Purba Bardhaman, West Bengal, PIN:713130, India. Mobile: +918101078393

॥विद्ययाविन्दतेऽमृतम्॥

3.2.2.1 Total number of workshops/seminars conducted on Research Methodology, Intellectual Property Rights (IPR) and entrepreneurship year-wise during last five years