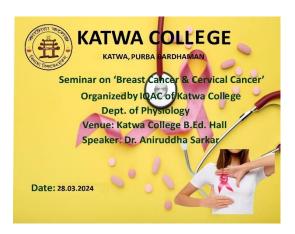

Office,

P.O.: Katwa, Dist.: Purba Bardhaman, West Bengal, PIN:713130, India. Mobile: +918101078393

॥विद्ययाविन्दतेऽमृतम्॥

### **Report:**

The programme was organised to make the girl students aware of the importance of diagnosis of breast cancer at early stages when treatment is easier and outcome is better. Awareness on cervical cancer which is very common in women was emphasised upon. Students gained aware of the PAP-Smear Test and HPV (Human Papilloma Virus) vaccine for teenage girls regarding the cancer.

Signature of the IQAC Coordinator

Coordinator **IQAC** Katwa College Signature of the Principal



(Affiliated to the University of Burdwan)

Principal's Office,

P.O.: Katwa, Dist. :Purba Bardhaman,West Bengal, PIN:713130, India.

Mobile: +918101078393

॥विद्ययाविन्दतेऽमृतम्॥









Signature of the IQAC Coordinator

Coordinator IQAC Katwa College NSGMON

Signature of the Principal



(Affiliated to the University of Burdwan)

### Principal's Office,

P.O.: Katwa, Dist. :Purba Bardhaman,West Bengal, PIN:713130, India.

Mobile: +918101078393
।।विद्ययाविन्दतेऽमृतम्।।

**Topic:** Know Your Strength Through Self Discovery

Organised by: IQAC & Gender Sensitisation and Gender Audit Committee

**Date:** 09.04.2024

Venue: College Auditorium

Time: 10AM

**Speakers:** Anindita Mukherjee (Gender Activist cum psychologist)

No. of Participants: 95



Signature of the IQAC Coordinator

Coordinator IQAC Katwa College Signature of the Principal



(Affiliated to the University of Burdwan)

Principal's Office,

P.O.: Katwa, Dist. :Purba Bardhaman,West Bengal, PIN:713130, I