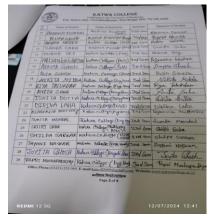

No. Participants: 458

Signature of the IQAC Coordinator

Coordinator IQAC Katwa College Signature of the Principal

(Affiliated to the University of Burdwan)

Principal's Office,

P.O.: Katwa, Dist. :Purba Bardhaman,West Bengal, PIN:713130, India.