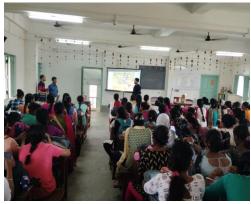

### Report:

The Katwa College IQAC and Admission SubCommittee organised an Orientation Programme for Freshers in three different shifts. The attending freshers were given an introduction to the new National Education Policy as well as the various activities on the campus in addition to the statutory bodies like Grievance Redressal etc. They were given an introduction to the teaching-learning process in the college as well as various extra-curricular activities which are a part of college life.