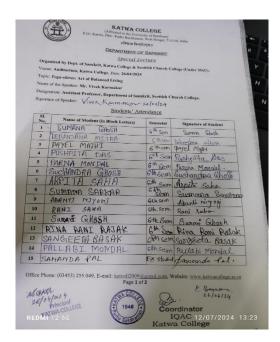

No. Participants: 458

Signature of the IQAC Coordinator

Coordinator IQAC Katwa College Signature of the Principal

(Affiliated to the University of Burdwan)

Principal's Office,

P.O.: Katwa, Dist. :Purba Bardhaman,West Bengal, PIN:713130, India.