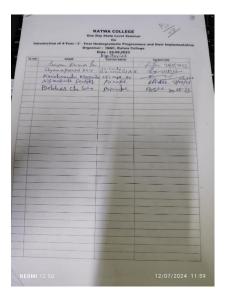

No. Participants: 458

Signature of the IQAC Coordinator

Coordinator IQAC Katwa College Signature of the Principal

(Affiliated to the University of Burdwan)

Principal's Office,

P.O.: Katwa, Dist. :Purba Bardhaman,West Bengal, PIN:713130, India.