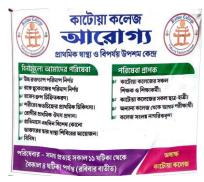

of Zoology)
- 2. Chandan Banerjee (Dept. of Physiology)
- 3. Mr. Manoj Kumar Choudhury (Dept. of Physiology)

No. of Participants: 52

### Report:-

Report on Health Check up Camp and Psychological Counseling at ARORYA In Observation of Students week Programme 2024.A health check up camp and psychological counseling was conducted on 3 rd January 2024 at Arogya the health clinic of Katwa College. Many students participated this camp and take health check up like measurement of weight, height, blood pressure, blood glucose level and group of blood. Some students were benefitted through psychological counseling to meet their mental health issues. Sri Arup Mitra, sri Chandan Banerjee and Sri Manoj Choudhury conducted this whole health check up programme with help of health workers at Arogya.







Signature of the IQAC

Coordinator

Coordinator IQAC Katwa College Signature of the Principal



(Affiliated to the University of Burdwan)

# Principal's Office,

P.O.: Katwa, Dist. :Purba Bardhaman,West Bengal, PIN:713130, India.

Mobile: +918101078393

।।विद्ययाविन्दतेऽमृतम्।।

KATWA COLLEGE

Observation of Students' Week Programme, 2024

Health Check-up Csamps & Psychological Counselling at Arogya, College Campus.

Date: 02.01.2024

|          |                             |           | 12.01.2024         | •                                    |
|----------|-----------------------------|-----------|--------------------|--------------------------------------|
|          |                             | Attend    | ance Sheet         | In M. Cl turn of the Students        |
| SI. No.