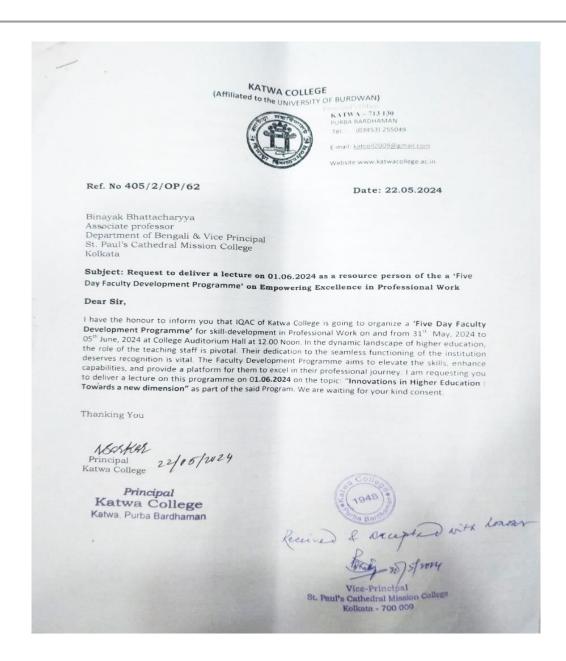

### Report:

The Katwa College IQAC and Admission SubCommittee organised an Orientation Programme for Freshers in three different shifts. The attending freshers were given an introduction to the new National Education Policy as well as the various activities on the campus in addition to the statutory bodies like Grievance Redressal etc. They were given an introduction to the teaching-learning process in the college as well as various extra-curricular activities which are a part of college life.