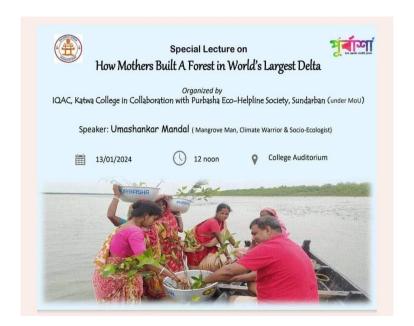

### Fresher's Orientation Programme

**Topic:** Mission & Vision, Code of Conduct, NEP-2020 framework, Academic & Infrastructural facilities, Grievance Redressal System, Zero-tolerance policy for sexual harassment, Clean and Green Campus, Continuous Internal Evaluation (CIE) & Other institutional policies.

Organised by: IQAC & Admission Sub Committee, Katwa College

**Date:** 04.08.2023

Time: For Morning Shift from 9.00 A.M.; For Day Shift from 11.00 A.M. & for Extended

Day Evening Shift from 1.00 P.M. **Venue:** Katwa College Main Building

### Report:

The Katwa College IQAC and Admission SubCommittee organised an Orientation Programme for Freshers in three different shifts. The attending freshers were given an introduction to the new National Education Policy as well as the various activities on the campus in addition to the statutory bodies like Grievance Redressal etc. They were given an introduction to the teaching-learning process in the college as well as various extra-curricular activities which are a part of college life.