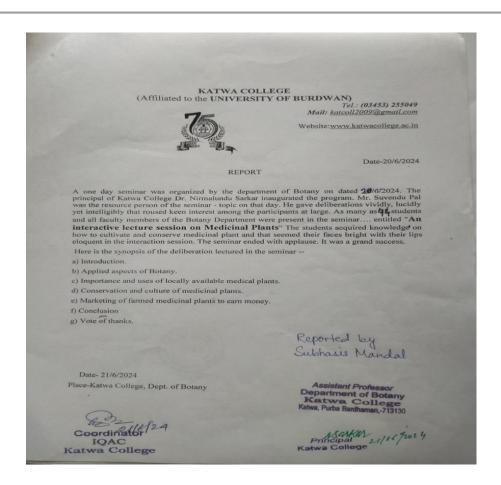

### Report:

The Katwa College IQAC and Admission SubCommittee organised an Orientation Programme for Freshers in three different shifts. The attending freshers were given an introduction to the new National Education Policy as well as the various activities on the campus in addition to the statutory bodies like Grievance Redressal etc. They were given an introduction to the teaching-learning process in the college as well as various extra-curricular activities which are a part of college life.