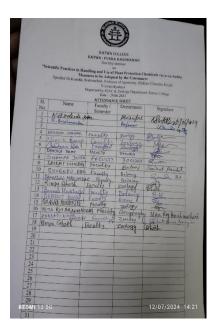

rious safety measures which should be adopted by the consumers. He educated the students of the Zoology Department regarding the scientific practices in this regard and clarified various doubts and questions regarding the same.

Signature of the IQAC Coordinator

Coordinator IQAC Katwa College Signature of the Principal



(Affiliated to the University of Burdwan)

Principal's Office,

P.O.: Katwa, Dist.: Purba Bardhaman, West Bengal, PIN:713130, India.

Mobile: +918101078393 ॥विद्ययाविन्दतेऽमृतम्॥









Signature of the IQAC Coordinator

Coordinator IQAC Katwa College NSGNAR

Signature of the Principal



(Affiliated to the University of Burdwan)

#### Principal's Office,

P.O.: Katwa, Dist.:Purba Bardhaman,West Bengal, PIN:713130, India.

Mobile: +918101078393 ॥विद्ययाविन्दतेऽमृतम्॥







Signature of the IQAC Coordinator

Coordinator IQAC Katwa College Signature of the Principal