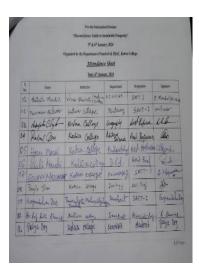

No. Participants: 458

Signature of the IQAC Coordinator

Coordinator IQAC Katwa College Signature of the Principal

(Affiliated to the University of Burdwan)

Principal's Office,

P.O.: Katwa, Dist. :Purba Bardhaman,West Bengal, PIN:713130, India.