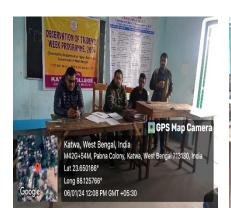

### Fresher's Orientation Programme

**Topic:** Mission & Vision, Code of Conduct, NEP-2020 framework, Academic & Infrastructural facilities, Grievance Redressal System, Zero-tolerance policy for sexual harassment, Clean and Green Campus, Continuous Internal Evaluation (CIE) & Other institutional policies.

Organised by: IQAC & Admission Sub Committee, Katwa College

**Date:** 04.08.2023

Time: For Morning Shift from 9.00 A.M.; For Day Shift from 11.00 A.M. & for Extended

Day Evening Shift from 1.00 P.M. **Venue:** Katwa College Main Building

No. Participants: 458

Signature of the IQAC Coordinator

Coordinator IQAC Katwa College Signature of the Principal

(Affiliated to the University of Burdwan)

Principal's Office,

P.O.: Katwa, Dist. :Purba Bardhaman,West Bengal, PIN:713130, India.

### Report:

The Katwa College IQAC and Admission SubCommittee organised an Orientation Programme for Freshers in three different shifts. The attending freshers were given an introduction to the new National Education Policy as well as the various activities on the campus in addition to the statutory bodies like Grievance Redressal etc. They were given an introduction to the teaching-learning process in the college as well as various extra-curricular activities which are a part of college life.