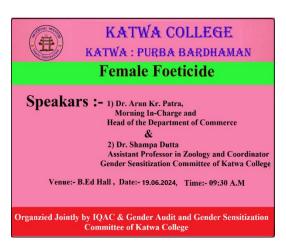

ege Signature of the Principal



(Affiliated to the University of Burdwan)

Principal's Office,

P.O.: Katwa, Dist. :Purba Bardhaman,West Bengal, PIN:713130, India.

Mobile: +918101078393

।।विद्ययाविन्दतेऽमृतम्।।

### Report:

The first speaker enlightened the students on an overview of female foeticide with statistical data. The second speaker deliberated on the relation between gender equity and female foeticide. Students were sensitised to identify the factors and consequences of the brutal practice.

Signature of the IQAC Coordinator

Coordinator IQAC Katwa College Signature of the Principal



(Affiliated to the University of Burdwan)

### Principal's Office,

P.O.: Katwa, Dist.: Purba Bardhaman, West Bengal, PIN:713130, India.

**Mobile:** +918101078393 **॥**विद्ययाविन्दतेऽमृतम्॥









Signature of the IQAC Coordinator Coordinator **IQAC** 

Katwa College

Signature of the Principal



(Affiliated to the University of Burdwan)

### Principal's Office,

P.O.: Katwa, Dist.: Purba Bardhaman, West Bengal, PIN:713130, India.

**Mobile:** +918101078393 <mark>॥विद्ययाविन्दतेऽमृतम्॥</mark>







| Author County  Author | Indiana (1) 20 554 (2) 554 (2) 554 (2) 554 (2) 554 (2) 554 (2) 554 (2) 554 (2) 554 (2) 554 (2) 554 (2) 554 (2) 554 (2) 554 (2) 554 (2) 554 (2) 554 (2) 554 (2) 554 (2) 554 (2) 554 (2) 554 (2) 554 (2) 554 (2) 554 (2) 554 (2) 554 (2) 554 (2) 554 (2) 554 (2) 554 (2) 554 (2) 554 (2) 554 (2) 554 (2) 554 (2) 554 (2) 554 (2) 554 (2) 554 (2) 554 (2) 554 (2) 554 (2) 554 (2) 554 (2) 554 (2) 554 (2) 554 (2) 554 (2) 554 (2) 554 (2) 554 (2) 554 (2) 554 (2) 554 (2) 55