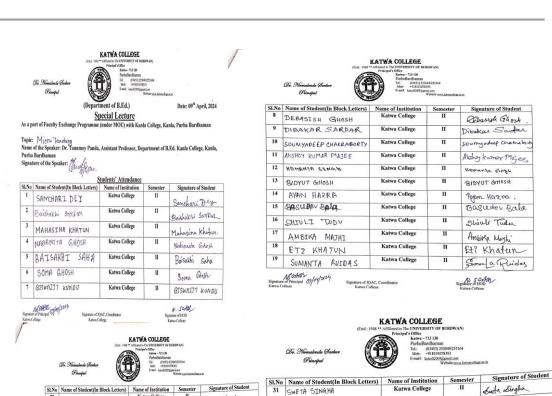

(Affiliated to the University of Burdwan)

Principal's Office,

P.O.: Katwa, Dist.: Purba Bardhaman, West Bengal, PIN:713130, India. Mobile: +918101078393

॥विद्ययाविन्दतेऽमृतम्॥

3.2.2.1 Total number of workshops/seminars conducted on Research Methodology, Intellectual Property Rights (IPR) and entrepreneurship year-wise during last five years