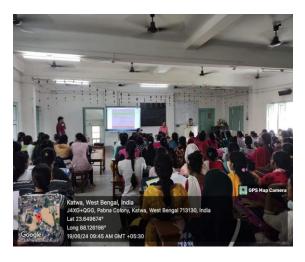

### Fresher's Orientation Programme

**Topic:** Mission & Vision, Code of Conduct, NEP-2020 framework, Academic & Infrastructural facilities, Grievance Redressal System, Zero-tolerance policy for sexual harassment, Clean and Green Campus, Continuous Internal Evaluation (CIE) & Other institutional policies.

Organised by: IQAC & Admission Sub Committee, Katwa College

**Date:** 04.08.2023

Time: For Morning Shift from 9.00 A.M.; For Day Shift from 11.00 A.M. & for Extended

Day Evening Shift from 1.00 P.M. **Venue:** Katwa College Main Building

No. Participants: 458

Signature of the IQAC Coordinator

Coordinator IQAC Katwa College Signature of the Principal

(Affiliated to the University of Burdwan)

Principal's Office,

P.O.: Katwa, Dist. :Purba Bardhaman,West Bengal, PIN:713130, India.

### Report:

The Katwa College IQAC and Admission SubCommittee organised an Orientation Programme for Freshers in three different shifts. The attending freshers were given an introduction to the new National Education Policy as well as the various activities on the campus in addition to the statutory bodies like Grievance Redressal etc. They were given an introduction to the teaching-learning process in the college as well as various extra-curricular activities which are a part of college life.