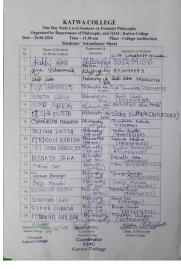

# Seminar / Workshop Report on 2023 - 2024

Signature of the IQAC Coordinator

Coordinator **IQAC** Katwa College Signature of the Principal

(Affiliated to the University of Burdwan)