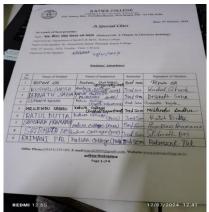

No. Participants: 458

Signature of the IQAC Coordinator

Coordinator IQAC Katwa College Signature of the Principal

(Affiliated to the University of Burdwan)

Principal's Office,

P.O.: Katwa, Dist. :Purba Bardhaman,West Bengal, PIN:713130, India.