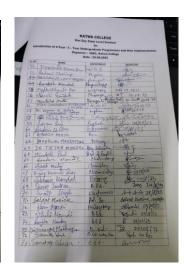

No. Participants: 458

Signature of the IQAC Coordinator

Coordinator IQAC Katwa College Signature of the Principal

(Affiliated to the University of Burdwan)

Principal's Office,

P.O.: Katwa, Dist. :Purba Bardhaman,West Bengal, PIN:713130, India.