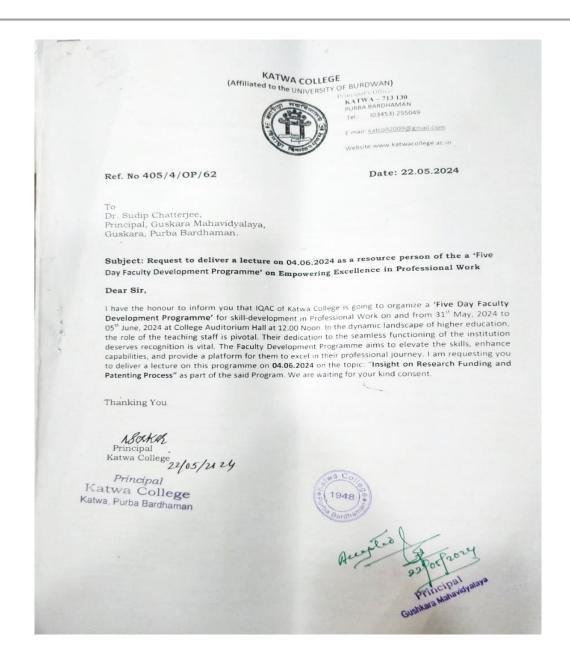

### Report:

The Katwa College IQAC and Admission SubCommittee organised an Orientation Programme for Freshers in three different shifts. The attending freshers were given an introduction to the new National Education Policy as well as the various activities on the campus in addition to the statutory bodies like Grievance Redressal etc. They were given an introduction to the teaching-learning process in the college as well as various extra-curricular activities which are a part of college life.