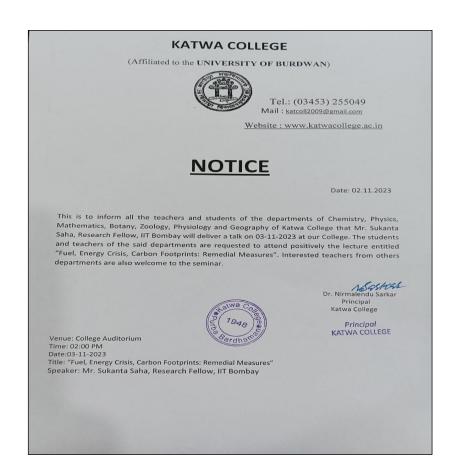

### Report:

The Katwa College IQAC and Admission SubCommittee organised an Orientation Programme for Freshers in three different shifts. The attending freshers were given an introduction to the new National Education Policy as well as the various activities on the campus in addition to the statutory bodies like Grievance Redressal etc. They were given an introduction to the teaching-learning process in the college as well as various extra-curricular activities which are a part of college life.