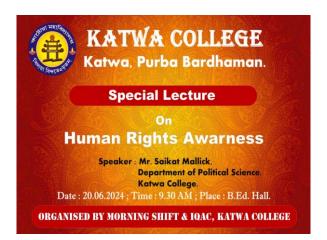

(Affiliated to the University of Burdwan)

Principal's Office,

P.O.: Katwa, Dist.: Purba Bardhaman, West Bengal, PIN:713130, India. Mobile: +918101078393

॥विद्ययाविन्दतेऽमृतम्॥

3.2.2.1 Total number of workshops/seminars conducted on Research Methodology, Intellectual Property Rights (IPR) and entrepreneurship year-wise during last five years