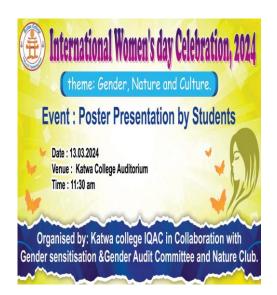

(Affiliated to the University of Burdwan)

Principal's Office,

P.O.: Katwa, Dist.: Purba Bardhaman, West Bengal, PIN:713130, India. Mobile: +918101078393

॥विद्ययाविन्दतेऽमृतम्॥

3.2.2.1 Total number of workshops/seminars conducted on Research Methodology, Intellectual Property Rights (IPR) and entrepreneurship year-wise during last five years