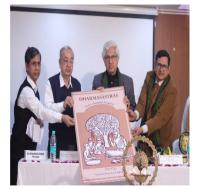

rnel of the *Dharmaśāstra*. The *Dharmasūtras* and the *smṛtis* have derived many ideas from these texts only. In a nutshell, the *Dharmaśāstra* is the basic guideline for all the facets of life in India from the ancient times.

The core idea of the seminar is to explore the deep-rooted link of *Dharmaśāstra* in the day-today individual, social, political life through the length and breadth of the land. It seems that the *Dharmaśāstra* can be the guide for the sustainable development goals for the mankind

Signature of the IQAC Coordinator

Coordinator IQAC Katwa College Signature of the Principal



(Affiliated to the University of Burdwan)

### Principal's Office,

P.O.: Katwa, Dist. :Purba Bardhaman,West Bengal, PIN:713130, India. Mobile: +918101078393

।।विद्ययाविन्दतेऽमृतम्॥



















Signature of the IQAC
Coordinator
Coordinator
IQAC
Katwa College

Signature of the Principal



(Affiliated to the University of Burdwan)

### Principal's Office,

P.O.: Katwa, Dist.:Purba Bardhaman, West Bengal, PIN:713130, India.

Mobile: +918101078393 ॥विद्ययाविन्दतेऽमृतम्॥

|     |                     | beauted by the Department of Sa<br>Afternation<br>Date: 5° Low | 2.Sheet   | likg.        |                       |
|-----|---------------------|----------------------------------------------------------------|-----------|--------------|-----------------------|
| 1   | 0 Name              | haung                                                          | Itinites  | lapsy        |                       |
| 0   | Bullske Hak         | Kalua College