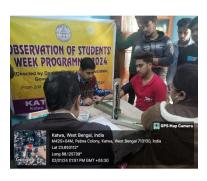

,inar

# Seminar / Workshop Report on 2023 - 2024

Signature of the IQAC Coordinator

Coordinator **IQAC** Katwa College Signature of the Principal

(Affiliated to the University of Burdwan)