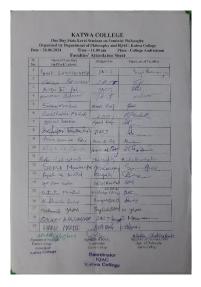

# Seminar / Workshop Report on 2023 - 2024

Signature of the IQAC Coordinator

Coordinator **IQAC** Katwa College Signature of the Principal

(Affiliated to the University of Burdwan)