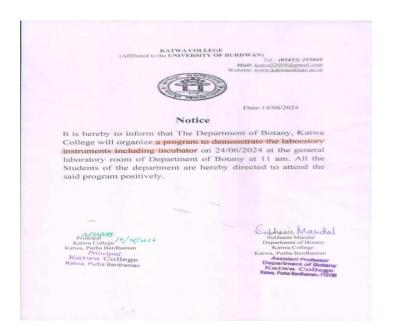

|                      |                  |

Signature of the IQAC Coordinator

Coordinator IQAC Katwa College Signature of the Principal



(Affiliated to the University of Burdwan)

#### Principal's Office,

P.O.: Katwa, Dist. :Purba Bardhaman,West Bengal, PIN:713130, India.

Mobile: +918101078393

।।विद्ययाविन्दतेऽमृतम्।।

Topic: Demonstration of Laboratory Instruments including Incubator

**Organised by:** Department of Botany

**Date:** 24.06.2024

Venue: Department of Botany

Time: 11AM

**Demonstrator:** Subhasis Mandal

No. of Participants: 25



Signature of the IQAC Coordinator

Coordinator IQAC Katwa College Signature of the Principal



(Affiliated to the University of Burdwan)

#### Principal's Office,

P.O.: Katwa, Dist. :Purba Bardhaman,West Bengal, PIN:713130, India.

Mobile: +918101078393

।।विद्ययाविन्दतेऽमृतम्।।

A one day program to demonstrate laboratory instruments including incubator was organized by the department of Botany on dated 24/6/2024. The principal of Katwa College on www.katwacollege.com

REPORT

A one day program to demonstrate laboratory instruments including incubator was organized by the department of Botany on dated 24/6/2024. The principal of Katwa College Dr. Nirmalendus College demonstrated all the min. W. Subhasis Mandal, Axat. Professor of Botany, Katwa College demonstrated all the min. Subhasi