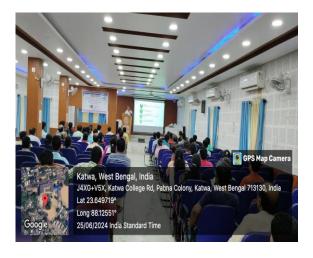

ted to the University of Burdwan)

#### Principal's Office,

P.O.: Katwa, Dist.: Purba Bardhaman, West Bengal, PIN:713130, India. Mobile: +918101078393

॥विद्ययाविन्दतेऽमृतम्॥



#### Report:

The speaker spoke about the preparations necessary in a college before the visit of the NAAC Peer Team. He spoke of how the college administration, teachers, non-teaching staff and students should prepare for the visit and what measures need to be adopted beforehand so that the college is fully prepared for the visit.

Signature of the IQAC Coordinator

Coordinator **IQAC** Katwa College Signature of the Principal



(Affiliated to the University of Burdwan)

Principal's Office,

P.O.: Katwa, Dist.: Purba Bardhaman, West Bengal, PIN:713130, India.

Mobile: +918101078393 ॥विद्ययाविन्दतेऽमृतम्॥









Signature of the IQAC Coordinator

Coordinator IQAC Katwa College NSGRACER

Signature of the Principal



(Affiliated to the University of Burdwan)

#### Principal's Office,

P.O.: Katwa, Dist.: Purba Bardhaman, West Bengal, PIN:713130, India.

Mobile: +918101078393 ॥विद्ययाविन्दतेऽमृतम्॥

|           | Special Lecture of<br>speaker : Dr. Sudip Chatter<br>Organized by IQAC, | rjee, Principal,<br>Katwa College in o | or NAAC Visit<br>Guskara Mahavidyalaya<br>collaboration with |
|-----------|-------------------------------------------------------------------------|----------------------------------------|--------------------------------------------------------------|
| rate-     | - Time                                                                  | - 12.00 Noon<br>Others Attend: