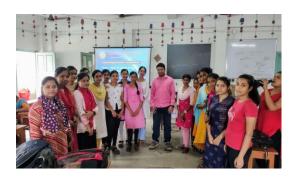

### Report:

The Katwa College IQAC and Admission SubCommittee organised an Orientation Programme for Freshers in three different shifts. The attending freshers were given an introduction to the new National Education Policy as well as the various activities on the campus in addition to the statutory bodies like Grievance Redressal etc. They were given an introduction to the teaching-learning process in the college as well as various extra-curricular activities which are a part of college life.